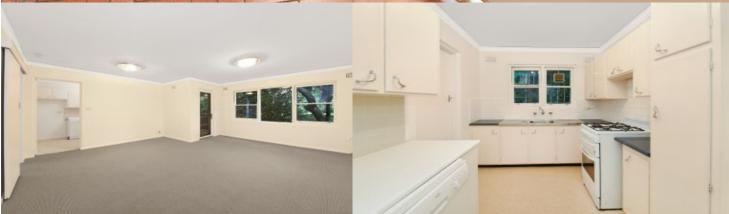

## morton.

Waverton 10/31 Crows Nest Road

apartment is sure to please. This spacious property has an open plan living / dining area that leads to a private balcony. Ideally suited to those seeking an extremely convenient and comfortable living environment.

Located on a quiet tree lined street this quiet and convenient

- Freshly painted and brand new carpet
- Large bedrooms with built ins
- Combined living dining with balcony
- Large gas kitchen with dishwasher and ample storage
- Updated bathroom with bathtub and separate shower
- Internal laundry
- Undercover carspace
- Convenient location moments walk from transport