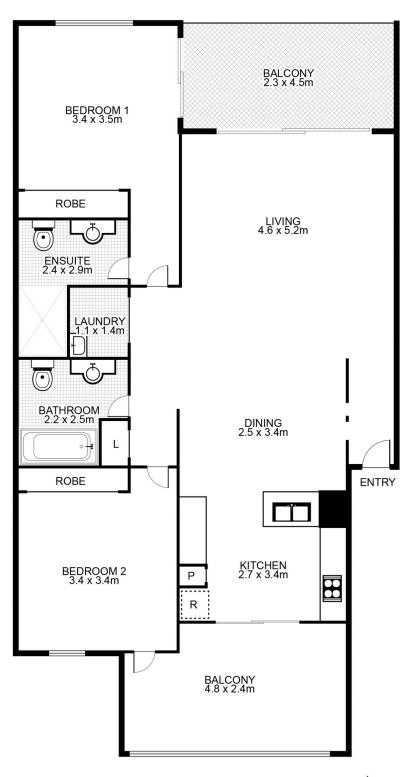

- Open plan lounge dining area with direct balcony access
- Two large separate balconies, one with water views
- Fully fitted kitchen with stone benchtops
- Master bedroom with ensuite
- Substantial tandem parking
- Sizable second bedroom and bathroom with bath tub
- Internal laundry with dryer
- Additional storage space installed by current owner
- Audio/visual security intercom
- Bus stop on the door step for easy access to ferry and Rhodes shopping & train

## Sarah Fowell

0437 492 129

rentals@morton.com.au

319/4 Stromboli Strait, WENTWORTH POINT

This floor plan is intended as a guide only. Layout dimensions are approximate only. No representations or warranties of any nature whatsoever are given or intended. Any person using this information should rely on their own enquiries. Floor Plans by SURROUNDPIX.