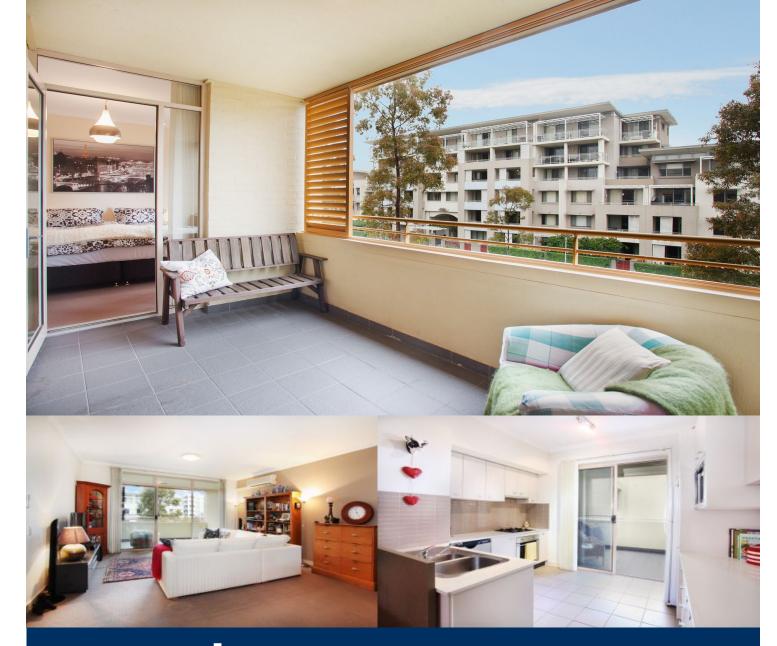

morton.

Wentworth Point 319/4 Stromboli Strait

This generously proportioned apartment in the heart of The Waterfront Community offers an abundance of space and light. The sizable living/dining space opens on to a large northerly balcony and is a perfect layout for home entertaining.

- Open plan lounge dining area with direct balcony access
- Two large separate balconies, one with water views
- Fully fitted kitchen with stone benchtops
- Master bedroom with ensuite
- Substantial tandem parking
- Sizable second bedroom and bathroom with bath tub
- Internal laundry with dryer
- Additional storage space installed by current owner
- Audio/visual security intercom
- Bus stop on the door step for easy access to ferry and Rhodes shopping & train

Residents at The Waterfront have access to the exclusive Pulse Club which offers a gym, indoor lap pool, outdoor Oasis