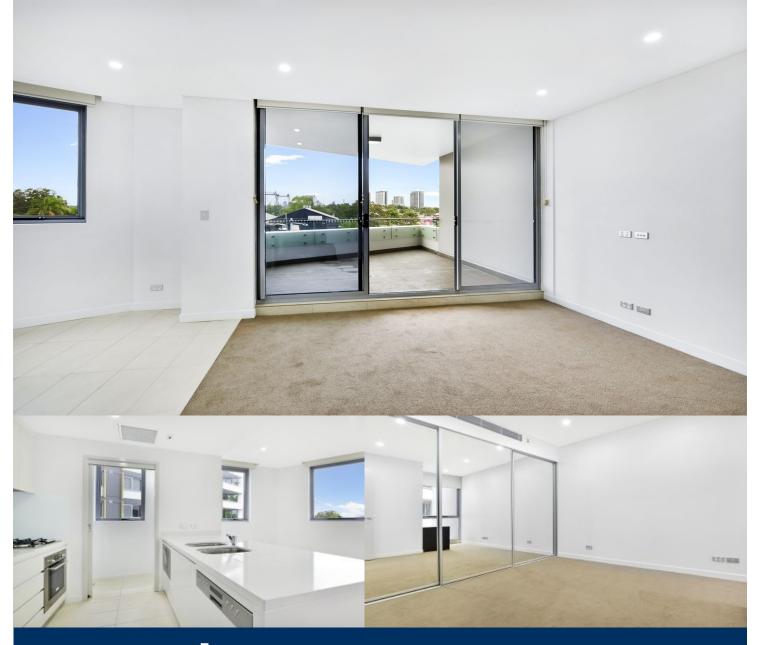

# morton.

Positioned within the effortlessly stylish 'Evoke' development this contemporary apartment provides a prime opportunity for buyers seeking a convenient city fringe lifestyle or smart investment prospect.

- Spacious floor plan with a balcony perfect for entertaining
- Stainless steel kitchen appliances, stone bench tops and gas cook top
- Chic and well designed bathrooms
- Secure parking, plus storage cage
- Security building, lift and intercom access
- On site Building Manager and ducted air conditioning throughout
- Facilities include heated pool, spa, sauna and landscaped gardens
- Meadowbank train and ferry station less than 1km away