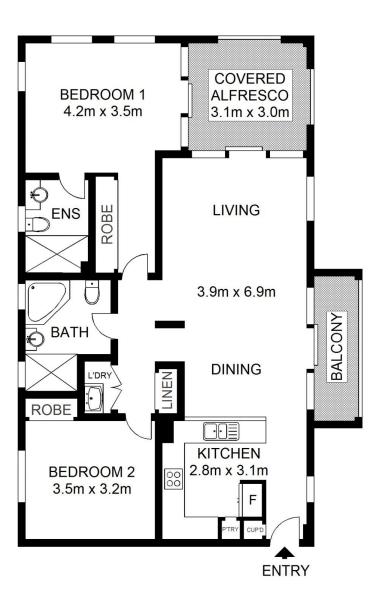

- Private, with no common walls and triple aspect
- Generous bedrooms with built ins and master ensuite
- Sleek gourmet kitchen, stone benches and gas appliances
- Spacious entertaining terrace, soaring ceilings and security
- Resort facilities include pool, gym, library and tennis courts
- Just metres to cafes, shops and a bustling village lifestyle