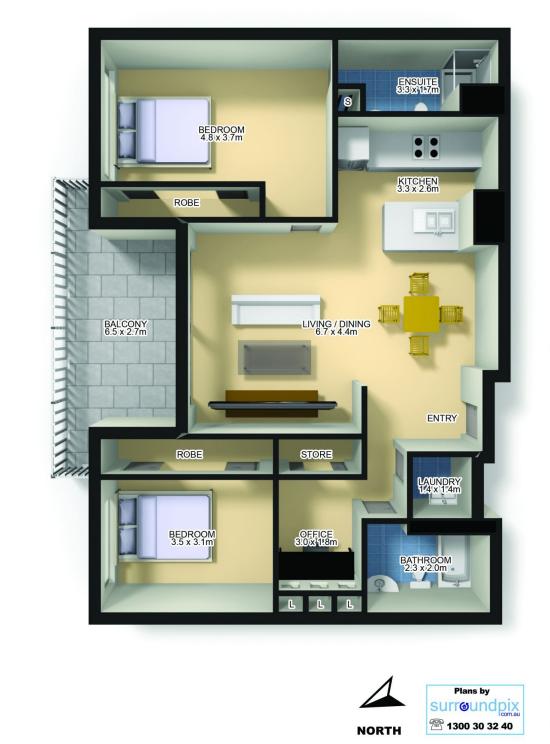

## 504/4 Nuvolari Place, Wentworth Point

STORAGE CAGE

SINGLE CAR SPACE

This floor plan is intended as a guide only. Layout dimension are approximate only. No representation or warranties of any nature whatsoever are given or intended. Any person using this information should rely on their own enquiries.