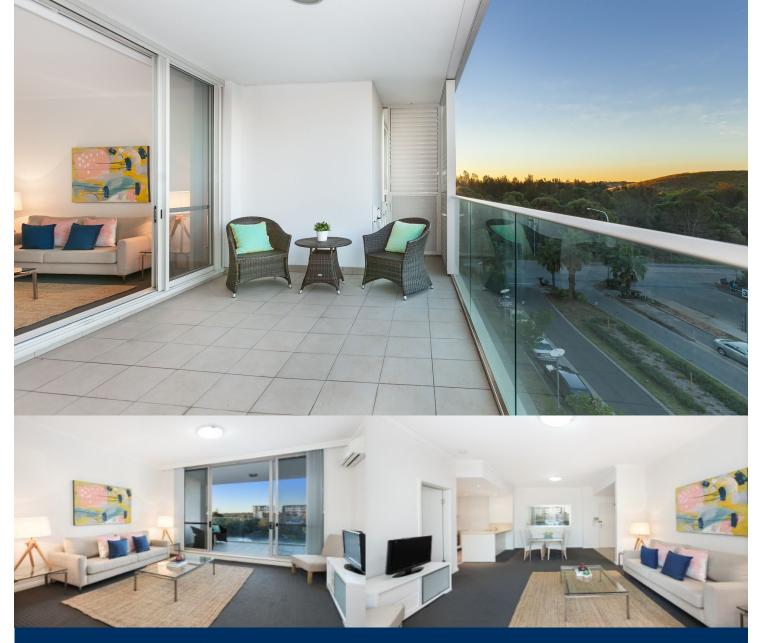

# morton.

Impeccably presented and designed for a low maintenance contemporary lifestyle of convenience and quality, this superb residence is peacefully set in the heart of exclusive Wentworth Point. Moments to the magnificent Millennium Parklands, it is approximately a ten minute walk to Rhodes Station.

- Opening to embrace the light of a northern aspect
- Superb communal gardens, facilities include pool and gym
- Combined lounge and dining flows to a bbg balcony
- Stylish kitchen, CaesarStone benches and gas appliances
- Large study, master bedroom with built-ins and ensuite
- Storage cage, air conditioning and video intercom

Wentworth Point 504/4 Nuvolari Place