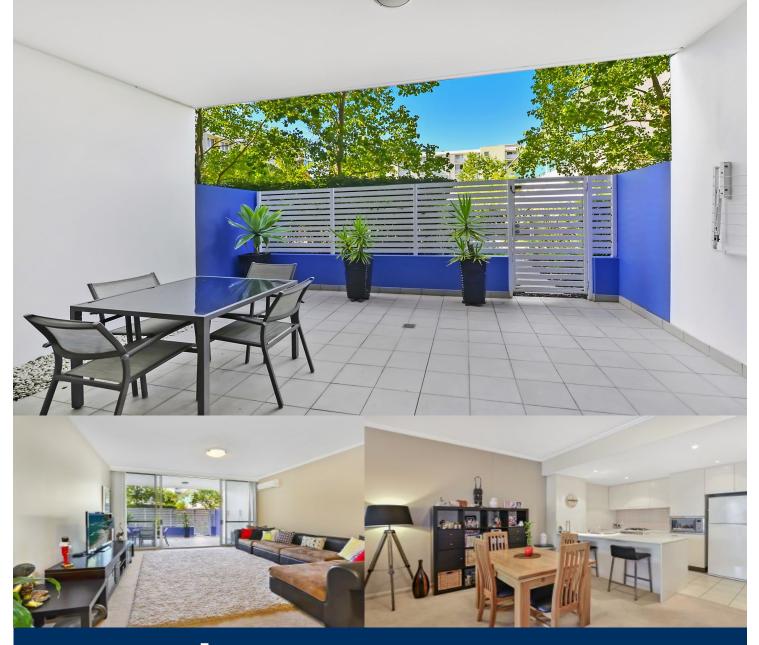

# morton.

This is an opportunity to purchase in the vibrant Waterfront Estate. This apartment occupies an impressive north facing position with direct access to the beautifully landscaped gardens. Located in Palermo, it is very well kept and located on the ground floor.

- 137sqm terrace with gated access to landscaped podium level

- Huge living room opening on to the terrace with air conditioning

- Stainless steel appliances and stone bench top
- Extra pantry/linen cupboards and internal laundry with dryer
- Double size main and second bedrooms, both with air conditioning  $% \left( {{{\rm{D}}_{{\rm{D}}}}_{{\rm{D}}}} \right)$
- Wall to wall mirror built-in wardrobes and ensuite to master
- Two-way bathroom with access from second bedroom
- Second balcony accessed from both bedrooms
- Secure car space with storage cage and video intercom