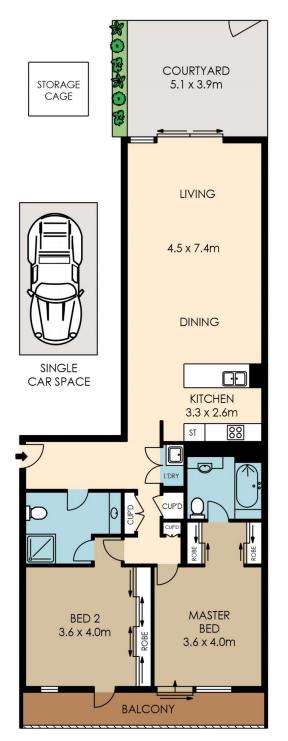

- 137sqm terrace with gated access to landscaped podium level

- Huge living room opening on to the terrace with air conditioning

- Stainless steel appliances and stone bench top
- Extra pantry/linen cupboards and internal laundry with dryer
- Double size main and second bedrooms, both with air conditioning  $% \left( {{{\rm{D}}_{{\rm{D}}}}_{{\rm{D}}}} \right)$
- Wall to wall mirror built-in wardrobes and ensuite to master
- Two-way bathroom with access from second bedroom
- Second balcony accessed from both bedrooms
- Secure car space with storage cage and video intercom