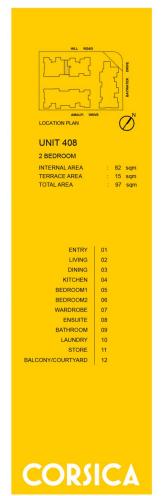

- Large lounge dining with direct access to spacious west facing balcony
- Kitchen with stone bench top breakfast bar and stainless steel appliances
- Master ensuite with bathtub, walk-in wardrobes and east facing balcony
- Sizable second bedroom with built-ins and east facing balcony
- Internal laundry with dryer
- Audio/visual security intercom
- Reverse cycle air conditioning unit
- Secure undercover tandem parking