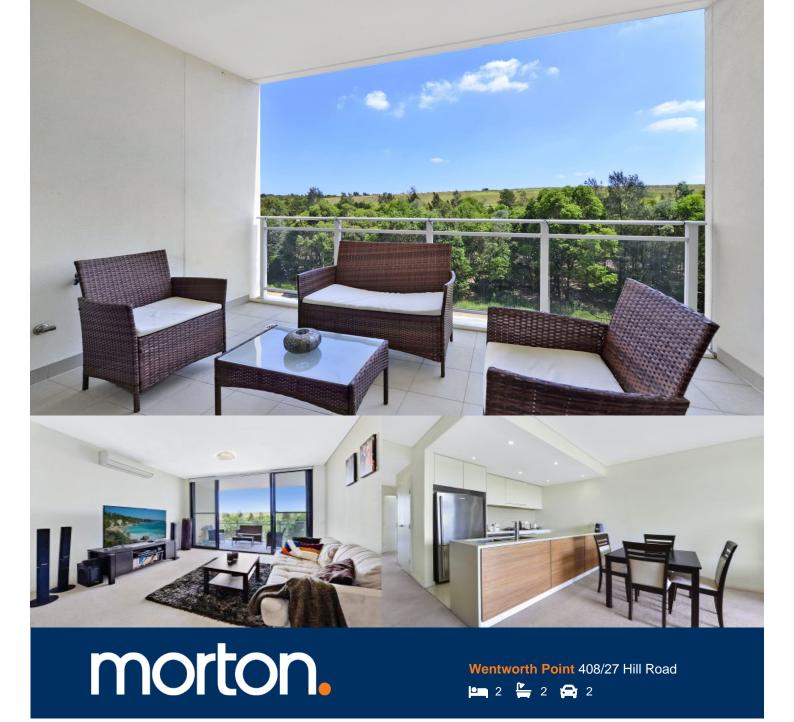

Offering both west and easterly aspects, this exceptionally designed flow-through apartment provides light, comfort and style in equal measure. Located in the popular Corisca building, this is an exceptional opportunity for the owner occupier or investor alike. At the heart of the Waterfront Community just moments from the Piazza, pulse gym, water's edge an outstanding lifestyle awaits.

- Large lounge dining with direct access to spacious west facing balcony
- Kitchen with stone bench top breakfast bar and stainless steel appliances
- Master ensuite with bathtub, walk-in wardrobes and east facing balcony
- Sizable second bedroom with built-ins and east facing balcony
- Internal laundry with dryer
- Audio/visual security intercom
- Reverse cycle air conditioning unit
- Secure undercover tandem parking