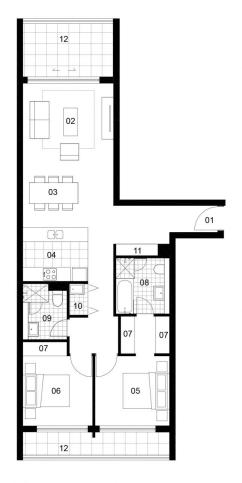

- Large lounge dining with direct access to spacious west facing balcony
- Kitchen with stone bench top breakfast bar and stainless steel appliances
- Master ensuite with bathtub, walk-in wardrobes and east facing balcony
- Sizable second bedroom with built-ins and east facing balcony
- Internal laundry with dryer
- Audio/visual security intercom
- Reverse cycle air conditioning unit
- Secure undercover tandem parking