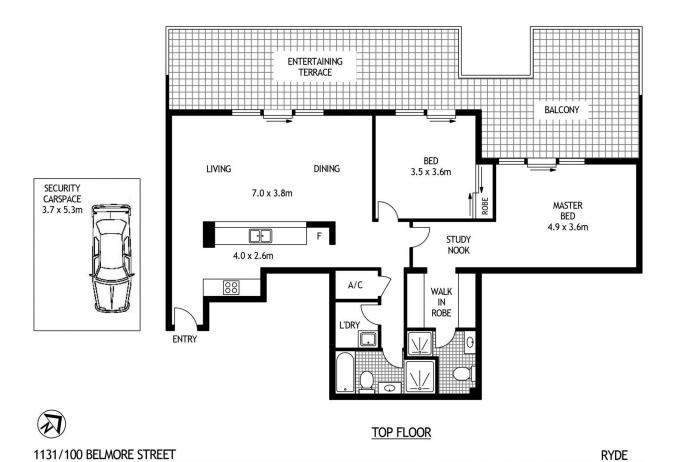

- Top floor apartment overlooking the Parramatta River
- Entertainers balcony which is accessible from both bedrooms and lounge
- Open plan layout with generous sized lounge and dining
- Large kitchen with stainless steel appliances
- Enormous master bedroom with walk in robe and study nook
- Internal laundry and air conditioning throughout