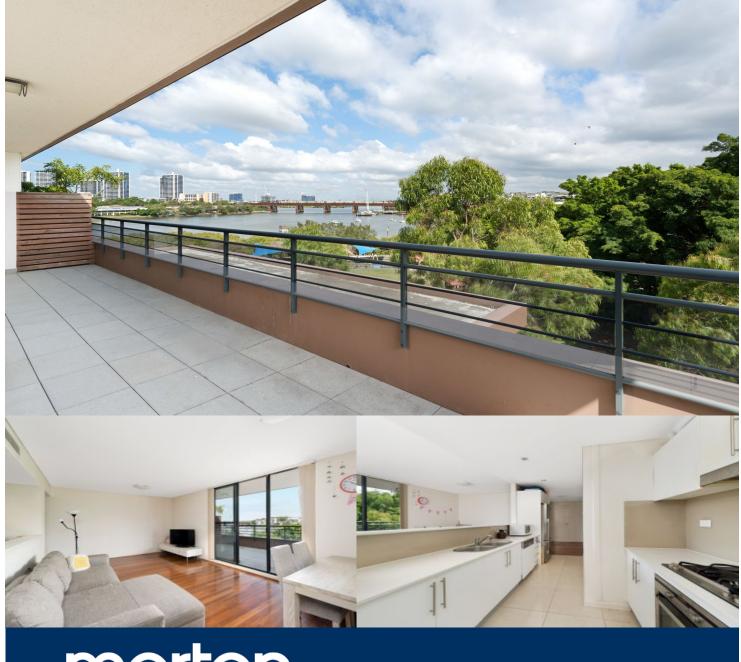

morton.

Ryde 1131/100 Belmore Street

2

Perched on the top level above the blossoming community along the Parramatta River, this sleek apartment provides an immaculate outlook. The property provides superb investment potential or a rewarding first step on the property ladder

- Top floor apartment overlooking the Parramatta River
- Entertainers balcony which is accessible from both bedrooms and lounge
- Open plan layout with generous sized lounge and dining
- Large kitchen with stainless steel appliances
- Enormous master bedroom with walk in robe and study nook
- Internal laundry and air conditioning throughout