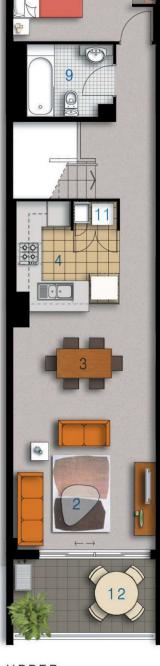

#### Sarah Fowell

0437 492 129

rentals@morton.com.au

morton.com.au

| ENTRY     | 0 1 |
|-----------|-----|
| LIVING    | 0 2 |
| DINING    | 03  |
| KITCHEN   | 04  |
| BEDROOM 1 | 0 5 |
| BEDROOM 2 | 06  |
| BATHROOM  | 09  |
| ENSUITE   | 10  |
| LAUNDRY   | 11  |
| BALCONY   | 12  |
| STORAGE   | 14  |
|           |     |

### Unit 683

| Lot Number | 67                |
|------------|-------------------|
| Туре       | 2 Bedroom         |
| Unit Area  | 94m <sup>2</sup>  |
| Balcony    | 16m <sup>2</sup>  |
| Total      | 110m <sup>2</sup> |
| Scale      | 1:100             |
| Revision   | A (12.02.07)      |
|            |                   |