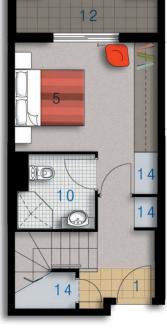

#### Sarah Fowell

0437 492 129

rentals@morton.com.au

morton.com.au

| ENTRY     | 0 1 |
|-----------|-----|
| LIVING    | 0 2 |
| DINING    | 03  |
| KITCHEN   | 04  |
| BEDROOM 1 | 0 5 |
| BEDROOM 2 | 06  |
| BATHROOM  | 09  |
| ENSUITE   | 10  |
| LAUNDRY   | 11  |
| BALCONY   | 12  |
| STORAGE   | 14  |
|           |     |

### Unit 683

| Lot Number | 67                |
|------------|-------------------|
| Туре       | 2 Bedroom         |
| Unit Area  | 94m <sup>2</sup>  |
| Balcony    | 16m <sup>2</sup>  |
| Total      | 110m <sup>2</sup> |
| Scale      | 1:100             |
| Revision   | A (12.02.07)      |
|            |                   |