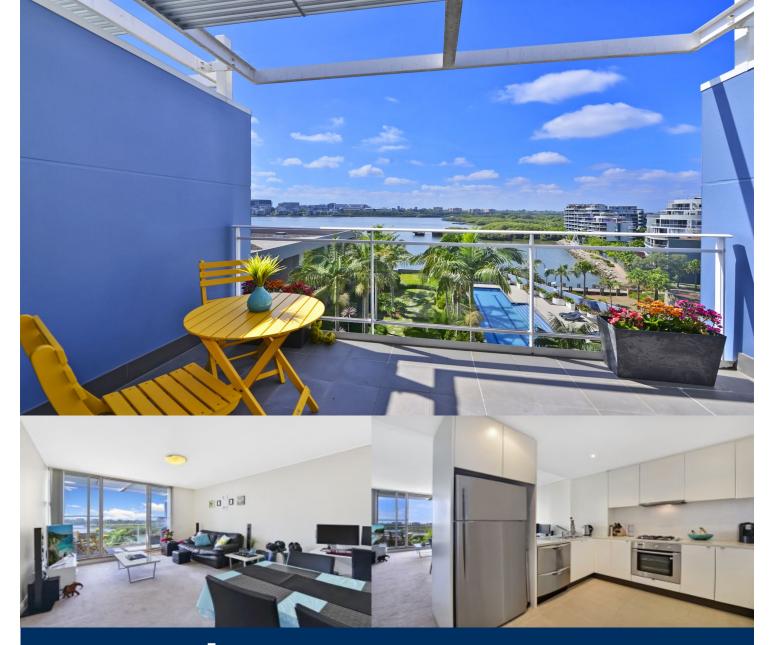

# morton.

Positioned on the top floor of the highly sought-after Valencia building, this apartment has it all. Light, space, privacy, two car spaces and 'never to be built-out' water views are all on offer in this absolutely stunning unit. At the heart of the Waterfront Community just moments from the Piazza, pulse gym and water's edge this gem is a must to inspect and will not disappoint.

- Large lounge dining with direct access to spacious balcony
- Fitted kitchen with stone bench tops & stainless steel appliances
- Large master bed with ensuite & built-ins and private balcony
- Sizable second bedroom with built-ins and balcony
- Second bathroom with bath tub
- Internal laundry with dryer
- Ducted air conditioning throughout
- Audio/visual security intercom
- Secure undercover double parking space
- Short walk to bus stop, ferry services and soon to be open Homebush Bay Bridge