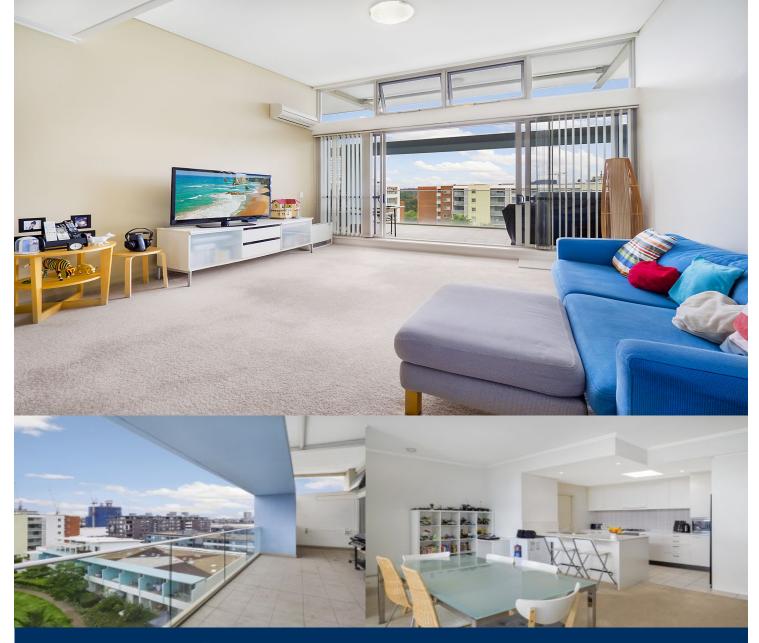

## morton.

With an abundance of space and light this rarely offered floorplan is truly one of the finest in Wentworth Point. Its north facing top floor position with part double height ceilings and expansive terrace overlooking the communal gardens represents an opportunity not to be missed.

- Large lounge dining with direct access to spacious north facing balcony

- Fitted kitchen with island stone bench tops and stainless steel appliances

- Large master bed ensuite with bathtub and walk-in robes

- Sizable second bedroom with built-ins and a second bathroom

- Internal laundry with dryer and storage throughout

- Large single car space with separate storage cage and audio/visual intercom

- Short walk to bus stop, ferry services and soon to be open Homebush Bay Bridge

- Close to The Piazza and Newington Shopping Village with an array of cafes and restaurants

Wentworth Point 852/5 Baywater Drive