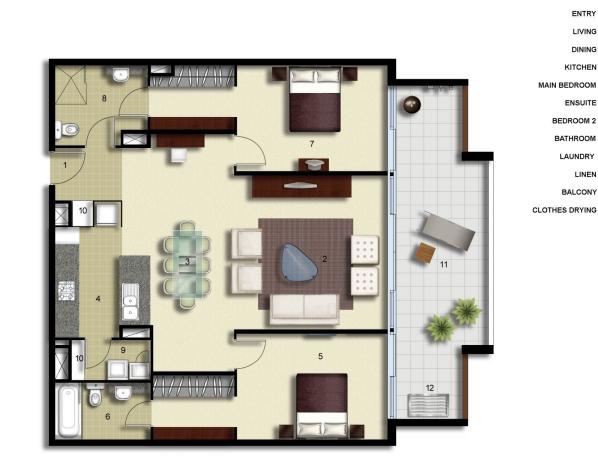

## Agent

Sarah Fowell

0437 492 129

rentals@morton.com.au

morton.com.au

| ENTRY      | 1  |
|------------|----|
| LIVING     | 2  |
| DINING     | 3  |
| KITCHEN    | 4  |
| BEDROOM    | 5  |
| ENSUITE    | 6  |
| BEDROOM 2  | 7  |
| BATHROOM   | 8  |
| LAUNDRY    | 9  |
| LINEN      | 10 |
| BALCONY    | 11 |
| IES DRYING | 12 |
|            |    |

LEVEL 08

## Palermo

| UNIT:         | 852       |  |
|---------------|-----------|--|
| TYPE:         | 2 Bedroom |  |
| UNIT AREA:    | 106.0 sqm |  |
| OUTDOOR AREA: | 23.0 sqm  |  |
|               |           |  |