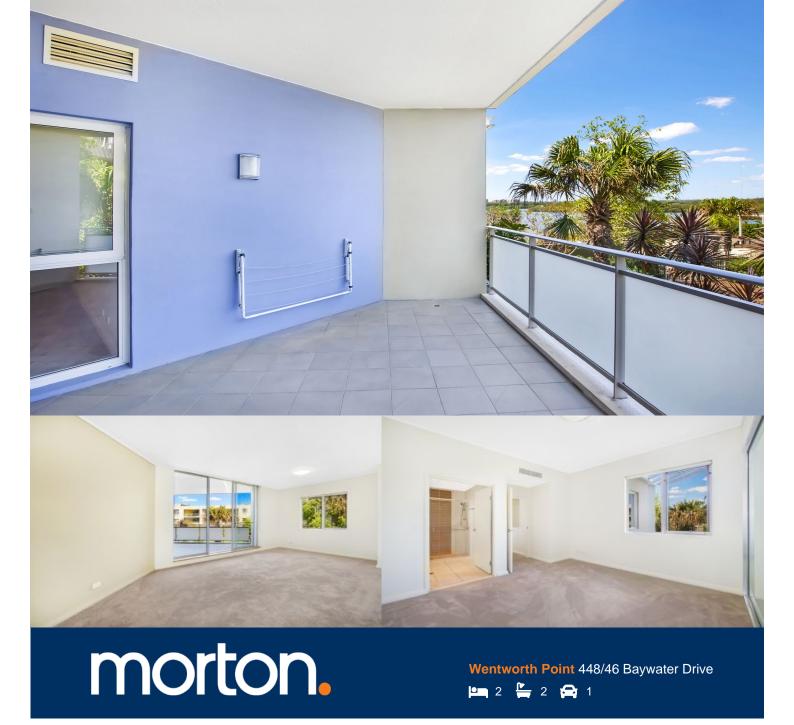

This intelligently designed two bedroom apartment is situated in a peaceful location with views over the communal garden to the water beyond. Featuring a large open plan kitchen lounge room with direct access to spacious terrace, it's a perfect space for family living or home entertaining.

- Expansive terrace with water views over the communal garden
- Spacious open plan living/dining
- Fitted kitchen with bar, stone benchtops and quality appliances
- Two sizable bedrooms one with ensuite and built in wardrobes
- Internal laundry with dryer
- Ducted air conditioning through out
- Audio/visual security intercom
- Short walk to bus stop and ferry services
- Close to the soon to be open Rhodes footbridge and The Piazza's cafes and restaurants