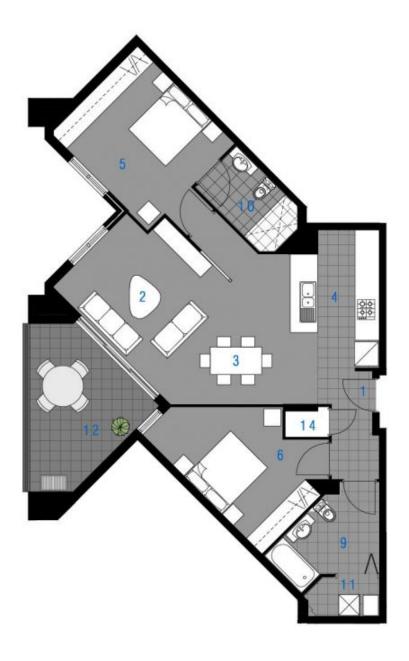

## Sarah Fowell

0437 492 129

rentals@morton.com.au

ENTRY 01 LIVING 02 DINING 03 KITCHEN 04 BEDROOM 1 0.5 BEDROOM 2 06 BATHROOM 09 ENSUITE 10 LAUNDRY 11 BALCONY 12 STORAGE 14