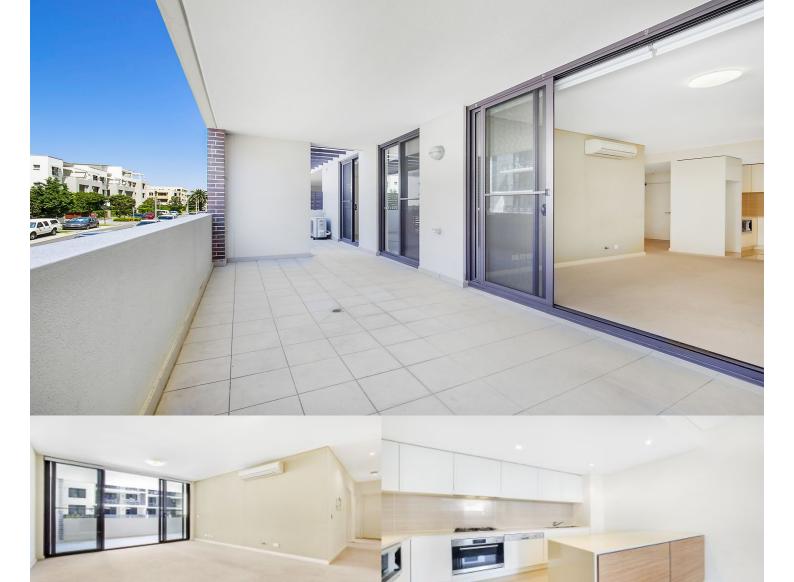

Wentworth Point 227/45 Amalfi Drive

Located in the popular Corsica building, this well laid out two bedroom apartment offers a substantial terrace ideal for home entertaining. The unit features a large open living/dining area with direct access to large terrace. The fully filled kitchen features a functional island, with ample stone bench top space & storage.

- Open plan lounge dining area
- Large terrace ideal for entertaining
- Fully fitted kitchen with island stone bench-top
- Two double bedrooms, both with built-ins
- Internal laundry with dryer
- Split system air-conditioning unit
- Audio/visual security intercom
- Single parking with storage cage.
- Short walk to bus stop and ferry services
- Close to The Piazza and Newington Shopping Village with an array of cafes and restaurants at your disposal