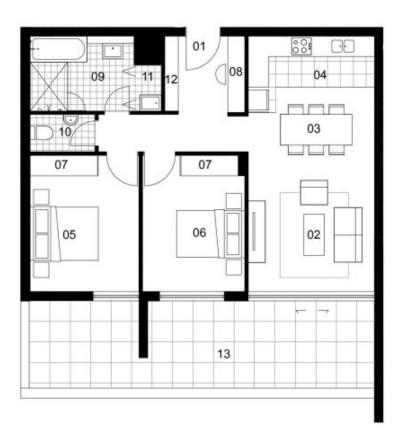

Wentworth Point 227/45 Amalfi Drive

Located in the popular Corsica building, this well laid out two bedroom apartment offers a substantial terrace ideal for home entertaining. The unit features a large open living/dining area with direct access to large terrace. The fully filled kitchen features a functional island, with ample stone bench top space & storage.

- Open plan lounge dining area
- Large terrace ideal for entertaining
- Fully fitted kitchen with island stone bench-top
- Two double bedrooms, both with built-ins
- Internal laundry with dryer
- Split system air-conditioning unit
- Audio/visual security intercom
- Single parking with storage cage.
- Short walk to bus stop and ferry services
- Close to The Piazza and Newington Shopping Village with an array of cafes and restaurants at your disposal