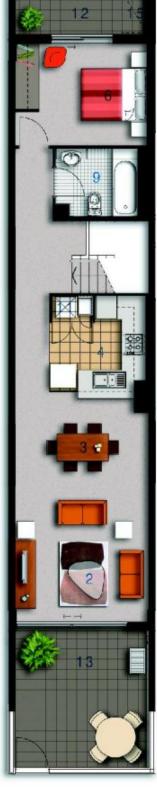

### morton.com.au

LOWER

PAYCE

1 24

UPPER

Disclaimer: All Layouts are indicative only, and subject to change.

ENTRY 01 LIVING 02 DINING 63 KITCHEN 0.4 BEDROOM 1 0.5 BEDROOM 2 6.6 BATHROOM 09 ENSUITE 1.0 LAUNDRY 11 BALCONY 12 TERRACE 13 STORAGE 14 CLOTHES DRYING 15

lipari

Unit 253

| Lot Number | 85                |
|------------|-------------------|
| Туре       | 2 Bedroom         |
| Unit Area  | 90m <sup>2</sup>  |
| Balcony    | 6m <sup>2</sup>   |
| Terrace    | 42m <sup>2</sup>  |
| Total      | 138m <sup>2</sup> |
| Scale      | 1:100             |
|            |                   |