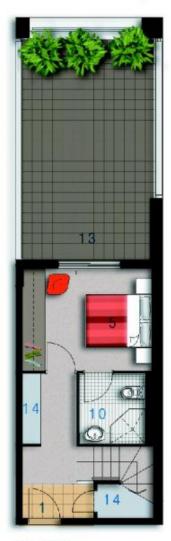

### morton.com.au

LOWER

PAYCE

1 24

UPPER

Disclaimer: All Layouts are indicative only, and subject to change.

ENTRY 01 LIVING 02 DINING 63 KITCHEN 0.4 BEDROOM 1 0.5 BEDROOM 2 6.6 BATHROOM 09 ENSUITE 1.0 LAUNDRY 11 BALCONY 12 TERRACE 13 STORAGE 14 CLOTHES DRYING 15

lipari

Unit 253

| Lot Number | 85                |
|------------|-------------------|
| Туре       | 2 Bedroom         |
| Unit Area  | 90m <sup>2</sup>  |
| Balcony    | 6m <sup>2</sup>   |
| Terrace    | 42m <sup>2</sup>  |
| Total      | 138m <sup>2</sup> |
| Scale      | 1:100             |
|            |                   |