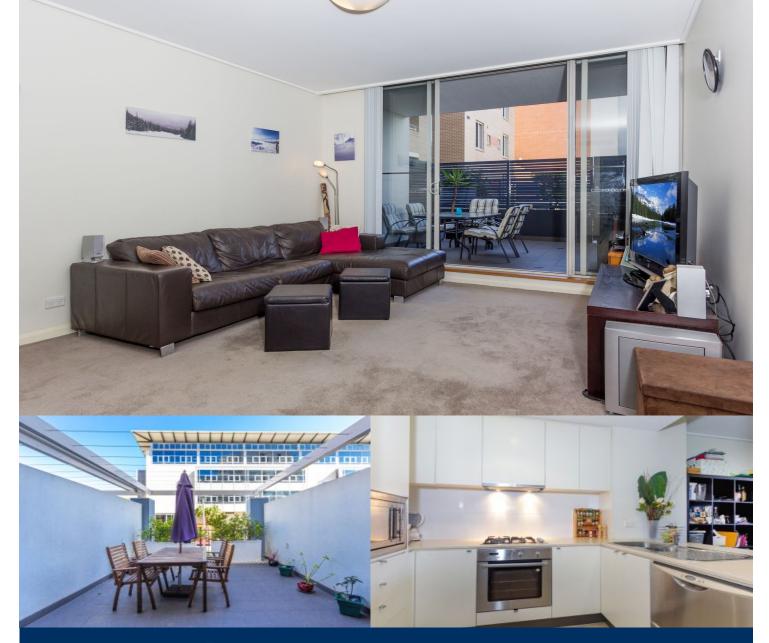

# morton.

This delightfully designed and peacefully located 141 sqm split level apartment features a large private north-west facing ground floor terrace, ideal for alfresco entertaining or as a child's play area. The upper level provides a large open plan kitchen & living space with direct access to a terrace and external access to communal landscaped gardens and pool. The master ensuite and second bedroom, one on each level, both have direct access to outside spaces. In addition, the property offers an internal laundry, ducted reverse cycle air conditioning, secure single car space and storage cage.

- Premium waterfront building, quiet location
- Three external terraces and direct access to gardens & pool
- Popular spilt level design
- Fitted kitchen with stone benchtops & quality appliances
- Two sizable bedrooms one with ensuite
- Internal laundry with dryer
- Ducted reverse cycle air conditioning
- Audio/visual security intercom
- Single basement parking with adjoining large storage