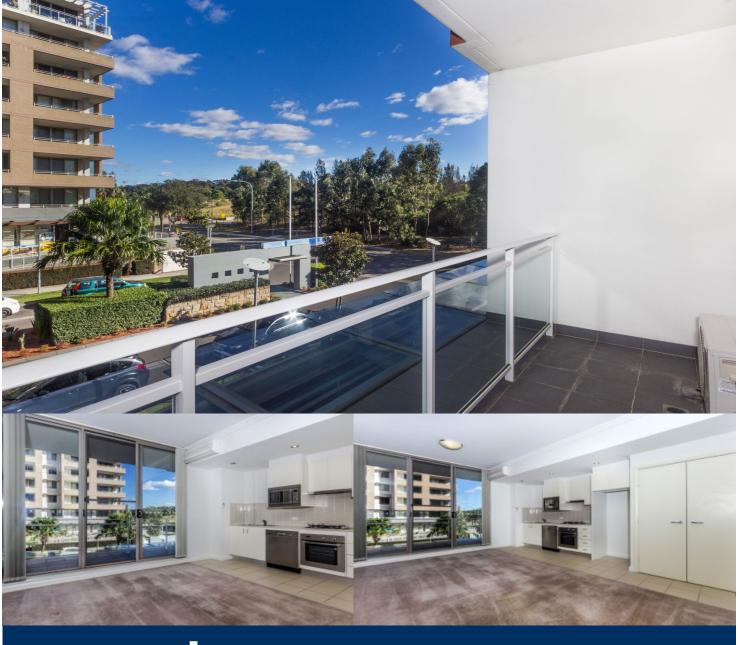

This cleverly designed apartment offers open plan living room

- Bedroom with wall to wall built-in wardrobe
- Kitchen with stainless steel appliances and stone benchtop
- Large tiled bathroom with bath tub
- Internal laundry and dryer
- Spilt system air-conditioning unit
- Single secure undercover parking space
- Large 4sqm storage cage
- Short walk to bus stop and ferry services
- Close to The Piazza and Newington Shopping Village with an array of cafes and restaurants at your disposal

## Sarah Fowell

□ 0437 492 129

rentals@morton.com.au

and kitchen with direct access to private balcony, spacious internal bedroom with build-in wardrobes and tiled bathroom with bath tub. In addition the unit features an internal laundry, split system air-conditioning unit and car space with separate 4sqm storage cage.