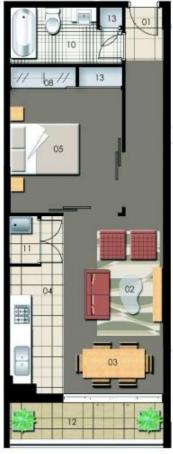

## THE WATERFRONT AT HOMEBUBH BAY

ENTRY LIVING DINING KITCHEN BEDROOM 1 BEDROOM 2 BEDROOM 3 04 06 WARDROBE ENSUITE BATHROOM LAUNDRY BALCONY STORAGE

0

Unit 215

Lot Number 1 Bedroom

Type 1 Bedroo Unit Area 51 sam Balcony 5 sam Total 56 sam

Disclaimer: All layouts are indicalive only, and subject