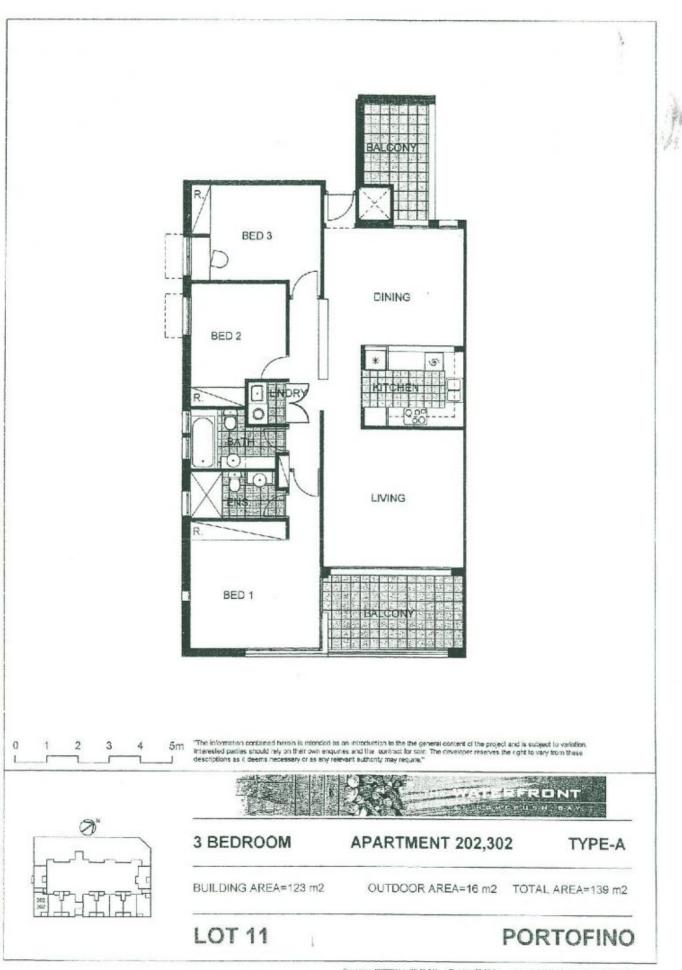

## morton.

In the heart of The Waterfront Community this exceptionally designed three bedroom unit boasts two sizable living areas. Ideal for home entertaining, a large dining area with direct access to a north facing terrace adjoins a substantial fully fitted kitchen with an exceptional amount storage and stone bench top space. A separate spacious living room with sizable terrace offers pleasant views across The Piazza. In addition there are three large bedrooms, all with built-in cupboards, one with ensuite bathroom, a separate bathroom with bathtub, internal laundry, three spilt system air conditioning units and two separate lock up garages one, with a large amount of storage space.

-Large Living room with direct access to balcony -Separate spacious dining room adjoining kitchen -Fitted kitchen with ample stone benchtops space gas cooking, dishwasher and microwave -Large master bed with ensuite and built-ins -Sizable second and third bedrooms with built-ins

-Sizable second and third bedrooms with built-ins -Internal laundry with dryer