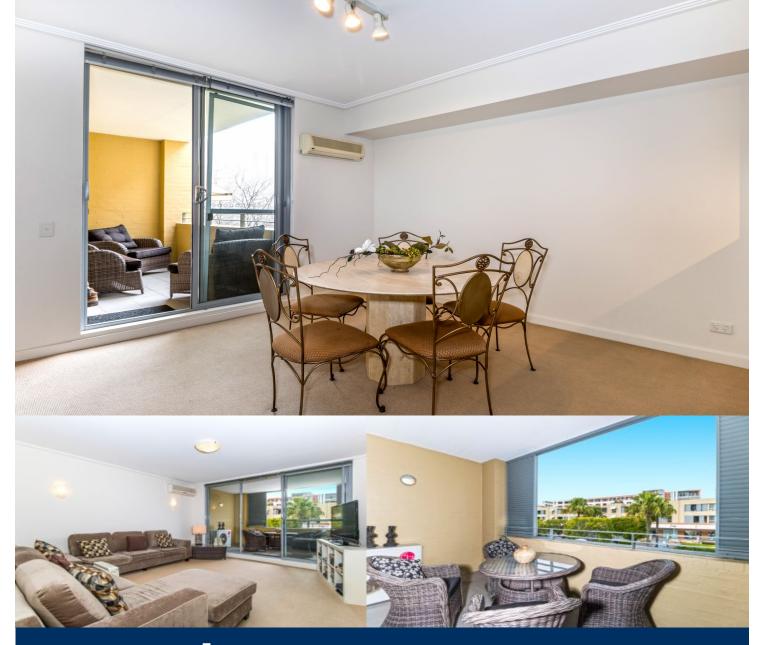

## morton.

In the heart of The Waterfront Community this exceptionally designed three bedroom unit boasts two sizable living areas. Ideal for home entertaining, a large dining area with direct access to a north facing terrace adjoins a substantial fully fitted kitchen with an exceptional amount storage and stone bench top space. A separate spacious living room with sizable terrace offers pleasant views across The Piazza. In addition there are three large bedrooms, all with built-in cupboards, one with ensuite bathroom, a separate bathroom with bathtub, internal laundry, three spilt system air conditioning units and two separate lock up garages one, with a large amount of storage space.

-Large Living room with direct access to balcony -Separate spacious dining room adjoining kitchen -Fitted kitchen with ample stone benchtops space gas cooking, dishwasher and microwave -Large master bed with ensuite and built-ins -Sizable second and third bedrooms with built-ins

-Sizable second and third bedrooms with built-ins -Internal laundry with dryer