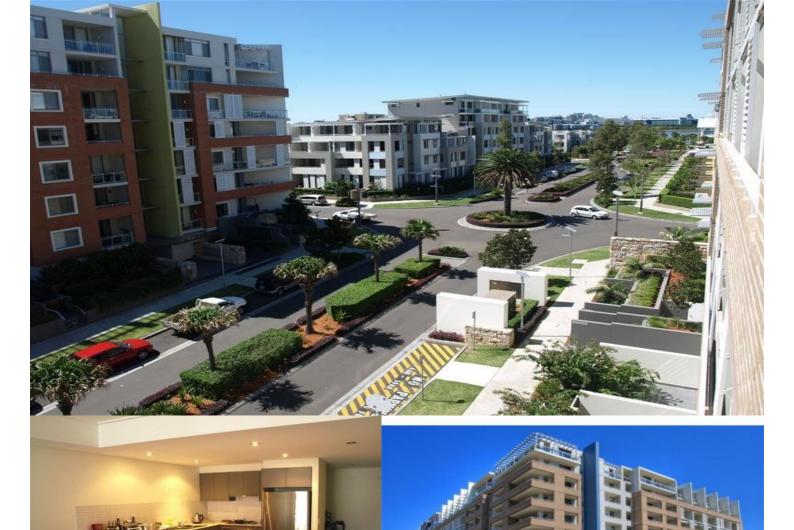

# morton.

- \* Attractive, modern, five year old apartment
- \* Two bedrooms, main with ensuite
- \* 2nd bedroom with private balcony
- \* Spacious open plan living room
- \* Covered sunny balcony
- \* Quallity kitchen, stone benchtops, gas cooktop
- \* Dishwasher, microwave and dryer
- \* Secure basement car space and storage cage
- \* Audio/visual intercom
- \* Resort facilities, tennis courts, heated pool, gym.
- \* Coffee shops & restaurants within the Estate
- \* A complete "lifestyle" Estate

## WENTWORTH POINT 19 Hill Rd