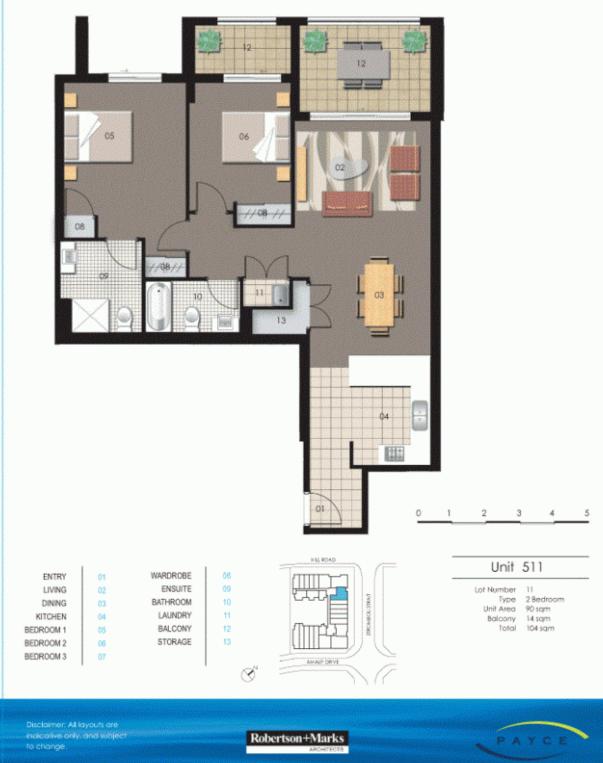

# morton.

- \* Attractive, modern, five year old apartment
- \* Two bedrooms, main with ensuite
- \* 2nd bedroom with private balcony
- \* Spacious open plan living room
- \* Covered sunny balcony
- \* Quallity kitchen, stone benchtops, gas cooktop
- \* Dishwasher, microwave and dryer
- \* Secure basement car space and storage cage
- \* Audio/visual intercom
- \* Resort facilities, tennis courts, heated pool, gym.
- \* Coffee shops & restaurants within the Estate
- \* A complete "lifestyle" Estate