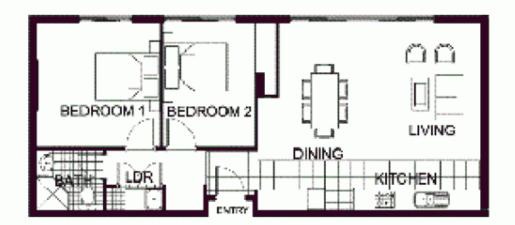

## morton.

WENTWORTH POINT 25 Bennelong Road

Two bedrooms, one bathroom, one secure car space, 67sqm internal, south west aspect with views to Sydney Olympic Park, approx six years old, long term tenant on expired lease, very well maintained, outdoor pool for occupants of Positano building.

INTERNAL AREA 60 son

TOTAL AREA 60 squ

POSITANO