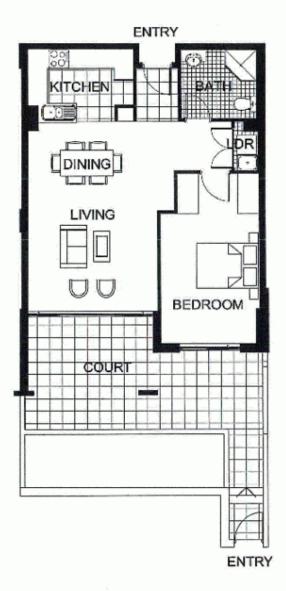

Exceptional ground floor apartment with large 36sqm terrace, easterly aspect, good privacy, open plan living, quality appliances, internal laundry with dryer, video intercom, secure basement parking, access to Pulse Lifestyle facilities including heated lap pool, gymnasium, tennis courts, kayak club, cafes on site, close proximity to Sydney Oplympic Park sport and recreation facilities.