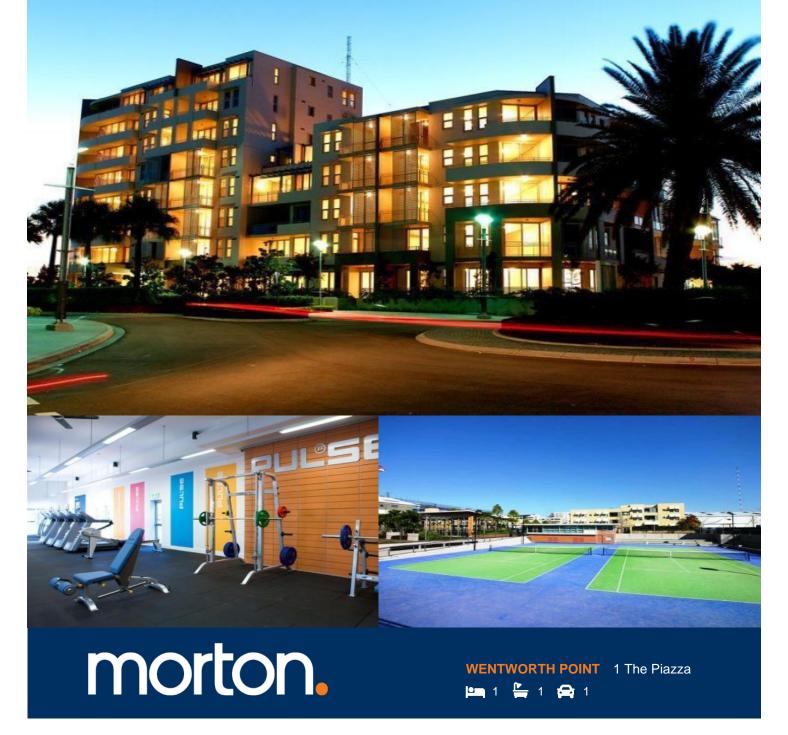

Exceptional ground floor apartment with large 36sqm terrace, easterly aspect, good privacy, open plan living, quality appliances, internal laundry with dryer, video intercom, secure basement parking, access to Pulse Lifestyle facilities including heated lap pool, gymnasium, tennis courts, kayak club, cafes on site, close proximity to Sydney Oplympic Park sport and recreation facilities.