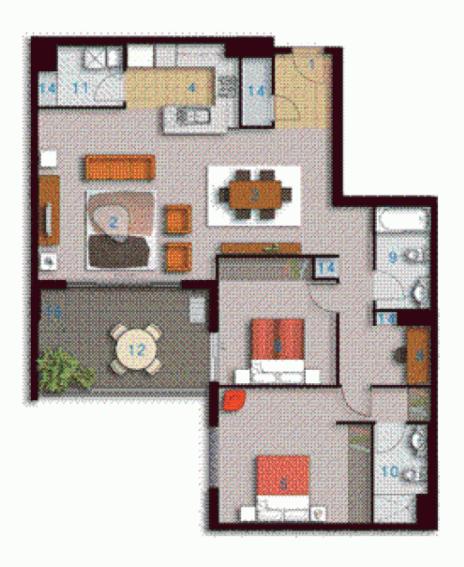

### Unit 578

Lot Number 52 Type 2 Bedinsom Unit Area 110m<sup>2</sup>

> Balcony 14m<sup>2</sup> Total 124m<sup>2</sup> Scale 1:100

Revision A [12.02:07]

Cractainner; Att 5 ayouts are indicative only, and subject to change.