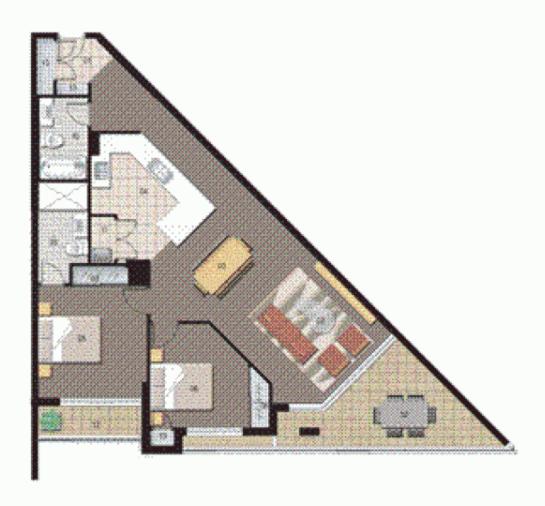

morton.

WENTWORTH POINT 1 Stromboli Strait

- \* Unique design
- \* Ideal Location
- \* 107 sq/m of living
- \* Overlooking tree lined street
- \* Loads of room
- \* Built in robes
- \* Quality appliances
- \* Air conditioned

| SHARDKINE. | E e |
|------------|-----|
| quality.   |     |
| MORROW     |     |
| swaph/     |     |
| (846,0000) |     |
| STORAGE    |     |
|            |     |

| Unit           | 308                                     |
|----------------|-----------------------------------------|
|                | *************************************** |
| spi haveber    | UF.                                     |
|                | 2 hedroom                               |
| United Million | 900496                                  |
| 2500 C001y     | 17 66%                                  |
| Sorbel         | 507 sore                                |