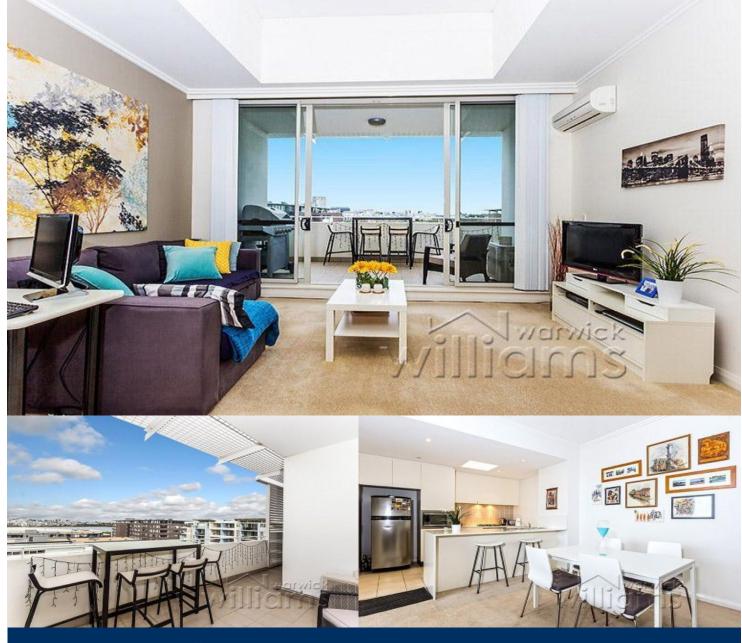

morton.

WENTWORTH POINT 33 Hill Road

Perfect presentation, top floor skylights, light and bright, spacious two bedroom apartment offers single level living on level eight, two bathrooms, separate walk through study, open plan living and dining flowing to balcony providing seamless indoor/outdoor connection with district views to Rhodes across Homebush Bay.

- \* Modern contemporary finishes
- \* Soft neutral colour palate
- \* Stainless steel appliances and stone bench tops
- \* Reverse cycle air conditioning
- \* Audo/visual intercom
- \* Lift access to double car space and storage cage
- \* Private pool and gym for building residents
- \* Access to Pulse Club with all lifestyle facilities
- \* Cafes and Restaurants within walking distance