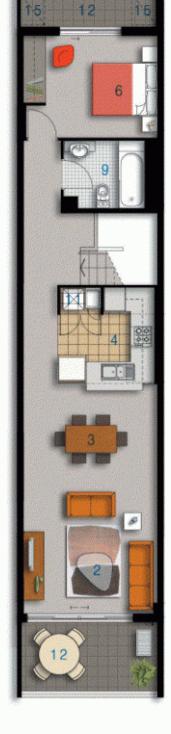

Strata Levies \$1236 p/q
Council Rates \$207 p/q approx
Water Rates \$140 p/q approx

LOWER

UPPER

Disclaimer: All Layouts are indicative only, and subject to change.

## Unit 484

Lot Number 27 Type 2 Bedroom Unit Area 94m<sup>2</sup> Balcony 16m<sup>2</sup> Total 110m<sup>2</sup> Scale 1:100 Revision A [12.02.07]

2.5

PAYCE