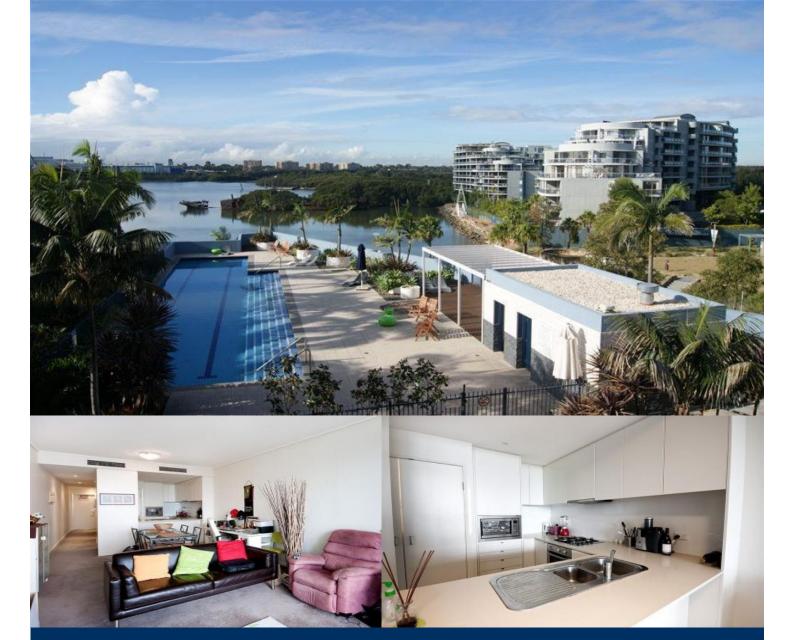

### Sarah Fowell

0437 492 129

rentals@morton.com.au

Prestige apartment on levels 4/5 in premium building, includes high quality finishes, reverse cycle ducted air conditioning, stone benchtops, stainless steel appliances including microwave and dishwasher, two bedrooms; one on each level, two bathrooms, internal storage plus storage cage in basement.

#### Features:

- \* Premium building
- \* Waterviews to Rhodes
- \* Bedroom on each level
- \* Ducted Air conditioning
- \* Internal storage plus storage cage
- \* Outdoor pool for building residents only
- \* Access to heated pool, gymnasium and tennis courts

Strata Levies \$1236 p/q
Council Rates \$207 p/q approx
Water Rates \$140 p/q approx

LOWER

UPPER

Disclaimer: All Layouts are indicative only, and subject to change.