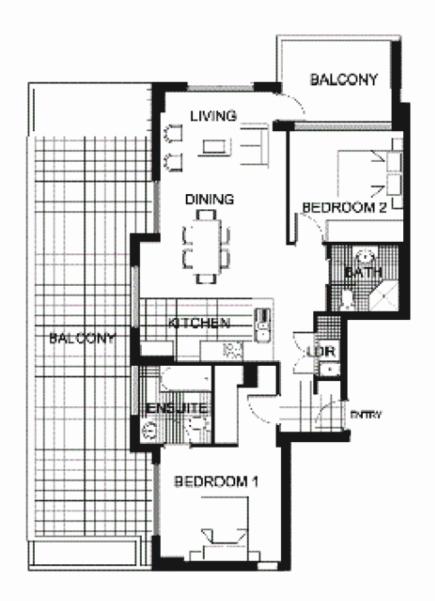

THE WATERFRONT

OF HENRHURH MAY

2 BEDROOM

APARTMENT 507

TYPE EE

INTERNAL AREA, 77 som

OUTDOOR AREA 55apr

TOTAL AREA 1809up