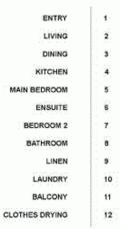

## **PALERMO**

| UNIT:         | 327       |
|---------------|-----------|
| TYPE:         | 2 Bedroom |
| UNIT AREA:    | 94.0 sqm  |
| OUTDOOR AREA: | 18.0 sqm  |

25 5M