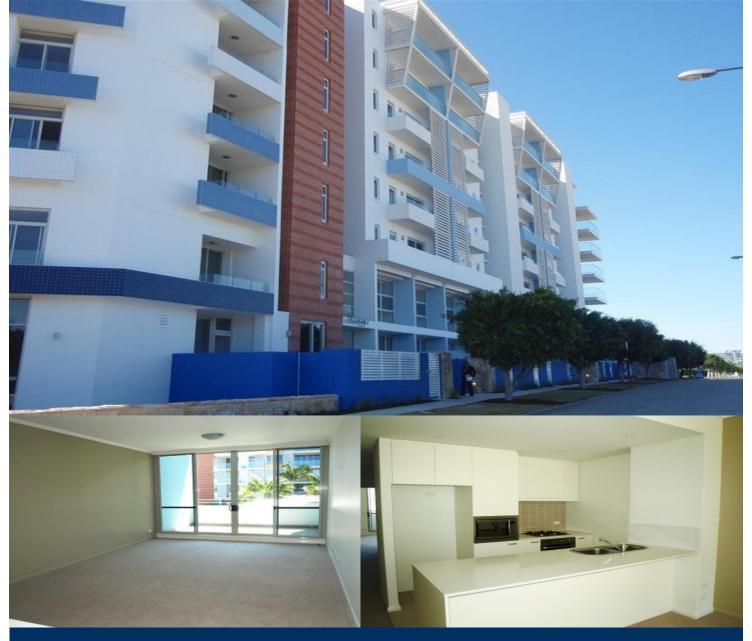

morton.

WENTWORTH POINT 23 Savona Drive

Spacious two bedroom split level apartment in the highly regarded Palermo building with great sea breezes and cross flow ventilation and tranquil landscaped podium outlook.

- \* Quality finishes and fittings
- \* New carpets
- \* Air conditioned living room and main bedroom
- \* A bedroom on each level
- \* Large under stair storage
- \* Audio/ visual intercom
- \* Basement car parking and storage cage
- \* Outdoor pool and gym within the building
- \* Access to Pulse Club resort pool, professional gym, indoor heated lap pool and tennis courst
- \* Restaurants and cafes on site

Strata Levies \$1077 p/q

As advertised or by appointment