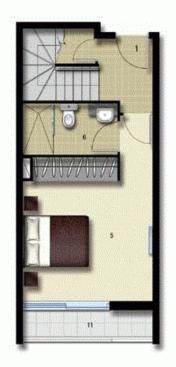

## **PALERMO**

| UNIT:         | 327       |
|---------------|-----------|
| TYPE:         | 2 Bedroom |
| UNIT AREA:    | 94.0 sqm  |
| OUTDOOR AREA: | 18.0 sqm  |

25 5M