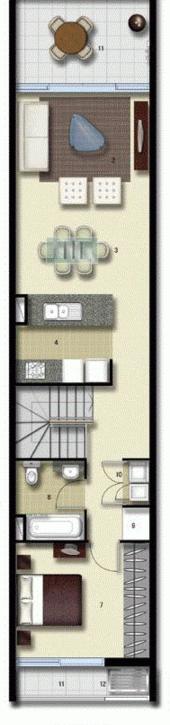

## **PALERMO**

| UNIT:         | 327       |
|---------------|-----------|
| TYPE:         | 2 Bedroom |
| UNIT AREA:    | 94.0 sqm  |
| OUTDOOR AREA: | 18.0 sqm  |

25 5M