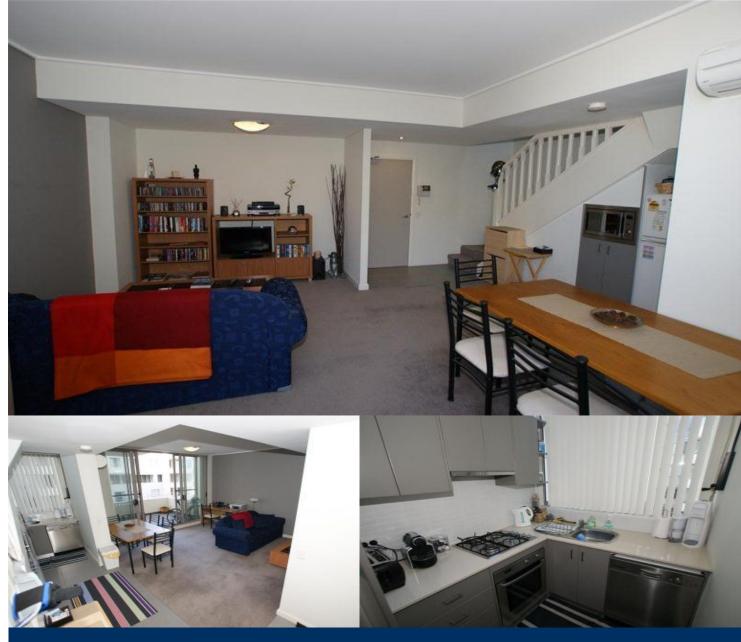

morton.

An outstanding spacious one bedroom, providing separate living and bedroom level. Quiet and private outlook onto a

landscaped podium courtyard. Modern contemporary finishes,

stone bench tops, stainless steel appliances, painted joinery,

includes dishwasher, microwave, dryer and kitchen exhaust

system. Audio visual security intercom, elevator access to

secure basement car parking. Efficient well managed building.

WENTWORTH POINT 19 Hill Rd

## Sarah Fowell

0437 492 129

rentals@morton.com.au

\* One bedroom plus study area

- \* Split level 82 sqm
- \* Superb natural light
- \* Internal storage opposite laundry
- \* Lift access to secure car park
- \* Audio/visual intercom
- \* Excellent investment or first home buyer opportunity