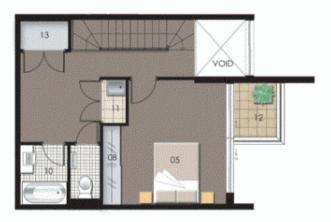

Strata Levies \$797 p/q Council Rates \$207 p/q approx Water Rates \$140 p/q approx

LEVEL 5

LEVEL 6

| ENTRY     | 01 | WARDROBE | 86 |
|-----------|----|----------|----|
| LIVING    | 02 | ENSUITE  | 99 |
| DINING    | 03 | BATHROOM | 10 |
| KITCHEN   | 04 | LAUNDRY  | 11 |
| BEDROOM 1 | 05 | BALCONY  | 12 |
| BEDROOM 2 | 06 | STORAGE  | 13 |
| BEDROOM 3 | 07 |          |    |
|           |    |          |    |

| Unit       | 501       |
|------------|-----------|
| Lot Number | 11        |
| Type       | 1 Bedroom |
| Unit Area  | 70 sqm    |
| Balcony    | 12 sqm    |
| Total      | 82 sqm    |