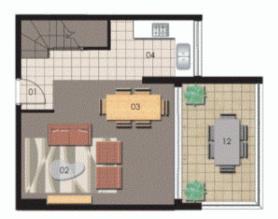

Strata Levies \$797 p/q Council Rates \$207 p/q approx Water Rates \$140 p/q approx

LEVEL 5

LEVEL 6

| ENTRY     | 01 | WARDROBE | 86 |
|-----------|----|----------|----|
| LIVING    | 02 | ENSUITE  | 99 |
| DINING    | 03 | BATHROOM | 10 |
| KITCHEN   | 04 | LAUNDRY  | 11 |
| BEDROOM 1 | 05 | BALCONY  | 12 |
| BEDROOM 2 | 06 | STORAGE  | 13 |
| BEDROOM 3 | 07 |          |    |
|           |    |          |    |

| Unit       | 501       |
|------------|-----------|
| Lot Number | 11        |
| Type       | 1 Bedroom |
| Unit Area  | 70 sqm    |
| Balcony    | 12 sqm    |
| Total      | 82 sqm    |