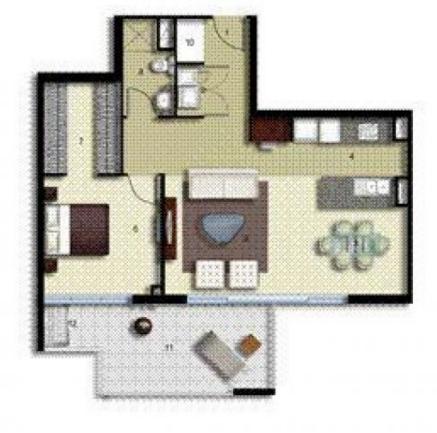

## PALERMO

| UNIT:                      | 587                  |   |
|----------------------------|----------------------|---|
| TYPE:                      | 1 Bedroom            |   |
| UNIT AREA:<br>OUTDOOR AREA | 68.0 sqm<br>15.0 sqm |   |
| ⊗                          | 14                   | ~ |