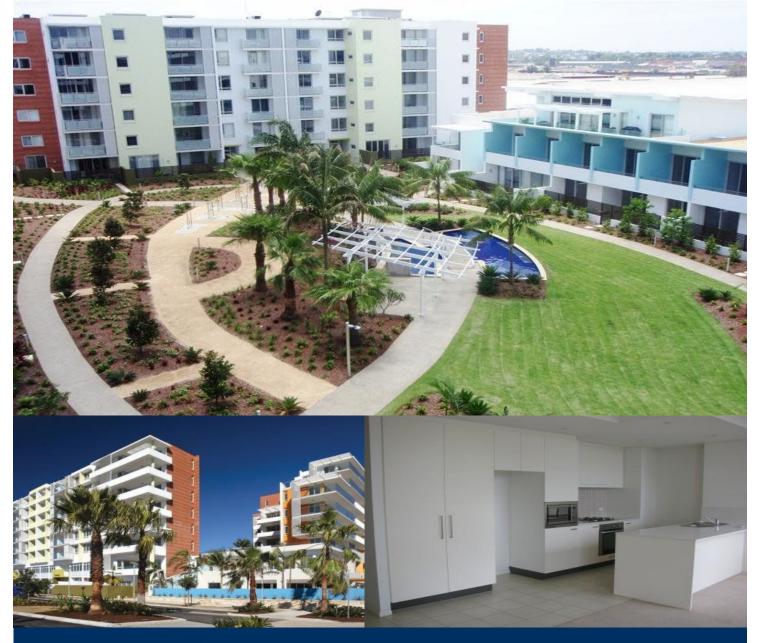

# morton.

Spacious first class one bedroom with exceptional design and finishes including stone benchtops and stainless steel appliances, Easterly aspect, 81sqm living area with open outlook to landscaped courtyard, video intercom, basement carpark and storage cage. This building has its own gym and outdoor pool, access to The Waterfront Pulse Lifestyle Club, onsite cafes, restaurants and so much more.....