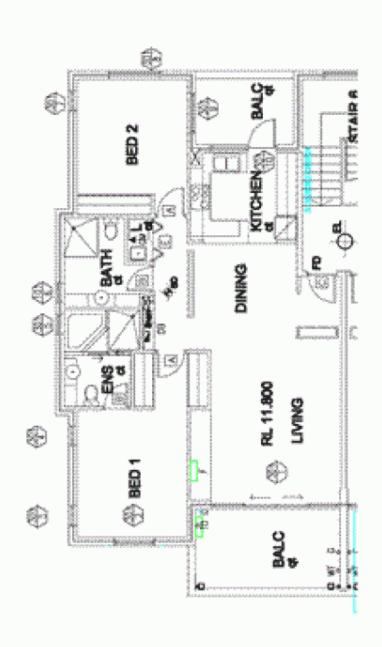

2 BEDROOM

**APARTMENT 301** 

TYPE D

INTERNAL AREA 50 ages

OUTDOOR AREA 15 ages

TOTAL AREA 108 agm

CORFU