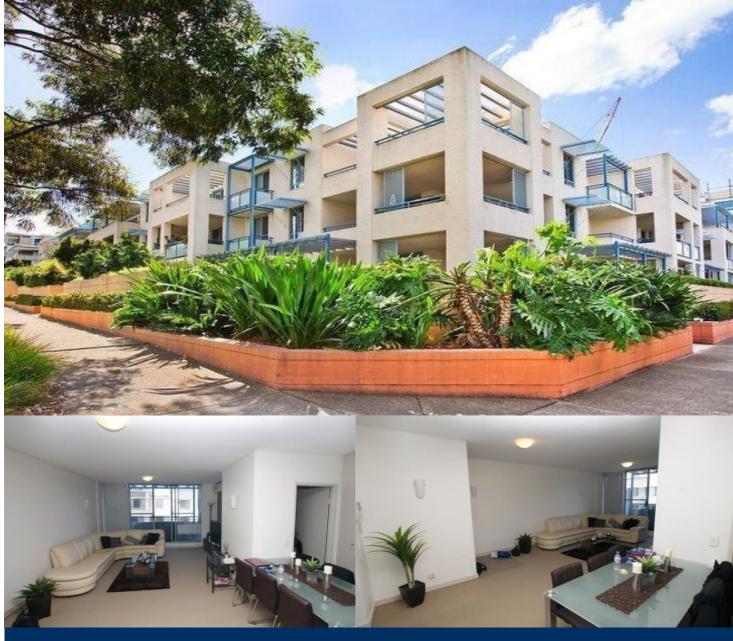

morton.

**WENTWORTH POINT** 5 Stromboli Strait

Top floor apartment, two bedrooms, two bathrooms with efficient flow through floorplan and lock up garage. Access to Pulse lifestyle club with heated indoor pool, professional gym, tennis courts and resort style outdoor pool. Cafes and restaurants on site, adjacent to Sydney Olympic Park and surrounded by 425 hectares of urban parkland.

- \* Courtyard style low rise building
- \* Natural light on three elevations
- \* Efficient spacious floor plan
- \* Main bathroom plus ensuite
- \* Only one adjoining apartment
- \* Basement lock up garage
- \* Currently tenanted on an expired lease