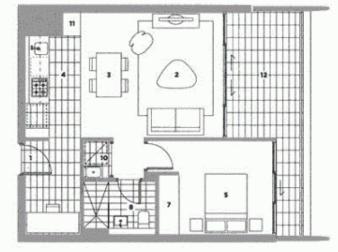

#### **APARTMENT A.8.10** 1 bedroom

| Internal Area | 50 sqm |
|---------------|--------|
| External Area | 10 sqm |
| Total Area    | 60 sqm |

### KEY

1 Entry

- Living Dining Kitchen
- 2345 Bedroom 1
- 5 Bedroom 1 6 Bedroom 2 7 Wardrobe 8 Bathroom 9 WC
- 10 Laundry 11 Store 12 Balcony/Courtyard

REVB

Disclower: The particulars are set rule as a present outlow for the guidance of wirending journ turens and do not constitute another or contract. All descriptions, dimensions, references to conductors and necessary permotations for use and other details are given in good Tabb and are believed to be context, but any intending sourchases should not rely on them as statements or representations of fact, their makes the details of y intending of other details, are given in good Tabb and are believed to be context, but any intending sourchases should not rely on them as statements or representations of fact, their makes integrate the details of other details are presented to be context, but any intending the activity. The details of the details are the details are the details of the context and are as the details of the context and an other sets to be context. The text and are as the details of the details are table, the activity of the details are table.