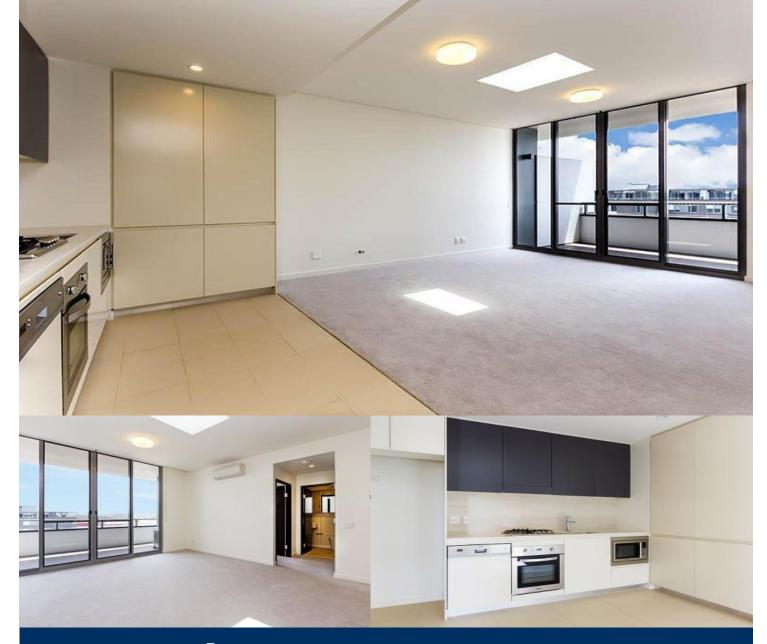

# morton.

At the top of the building with district views and sunny Northerly aspect, this as new one bedroom apartment would suit a first time buyer or astute investor with plenty of Tax leverage from depreciation available.

- \* Sunny Northerly Aspect
- \* Balcony from Living area and bedroom
- \* Open plan living/dining and kitchen
- \* Air conditioning
- \* Contemporary fittings and finishes
- \* Seperate Laundry
- \* Audio/visual intercom
- \* Secure basement parking plus storage cage
- \* Access to Pulse Club with all resort style facilities
- \* Currently tenanted, lease expiry June 2014

#### **APARTMENT A.8.10** 1 bedroom

| Internal Area | 50 sqm |
|---------------|--------|
| External Area | 10 sqm |
| Total Area    | 60 sqm |