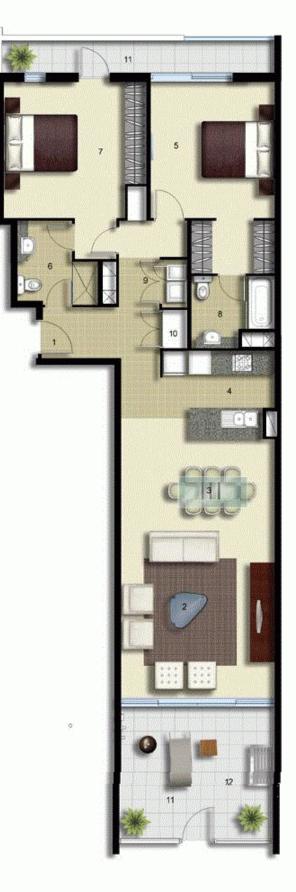

## Sarah Fowell

- 0437 492 129
- rentals@morton.com.au

morton.com.au

| ENTRY          | <b>a</b> |
|----------------|----------|
| LIVING         | 2        |
| DINING         | 3        |
| KITCHEN        | 4        |
| MAIN BEDROOM   | 5        |
| BATHROOM       | 6        |
| BEDROOM 2      | 7        |
| ENSUITE        | 8        |
| LAUNDRY        | 9        |
| LINEN          | 10       |
| TERRACE        | ાસ       |
| CLOTHES DRYING | 12       |
|                |          |

Palermo

|              | UNIT:         | 341       |  |
|--------------|---------------|-----------|--|
|              | TYPE:         | 2 Bedroom |  |
|              | UNIT AREA:    | 106.0 sqm |  |
|              | OUTDOOR AREA: | 25.0 sqm  |  |
| $\bigotimes$ | 9             | 2.5 W     |  |

LEVEL 03

e only and subject to change

Allen Jack+Cottier