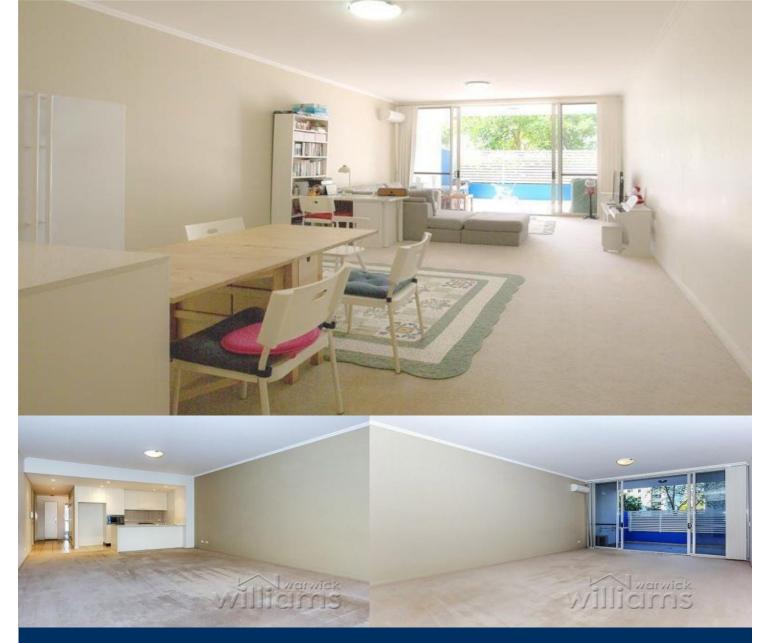

## morton.

Rare opportunity to purchase this private, superb huge ground floor two bedroom apartment with the perfect northerly aspect.

This is an opportunity you should not miss, an inspection is the requisite to appreciate this very well maintained apartment!

- \* Size 132 sqm
- \* Superb ground floor terrace with gated access to landscaped podium level
- \* Huge living room open to terrace
- \* Single unit air conditioner
- \* Double size main and second bedrooms
- \* Wall to wall mirror built-in wardrobes
- \* Large en-suite to master bedroom
- \* Second balcony accessed from both bedrooms
- \* Modern contemporary building with in-ground pool and gym facilities
- \* Single car space in secured basement
- \* Storage cage