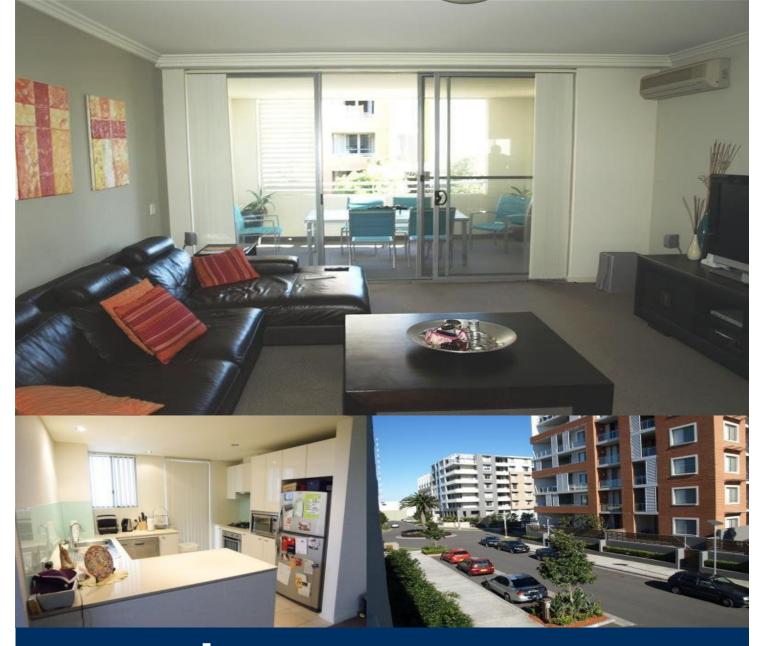

## morton.

Spacious open plan living and dining, efficient floorplan, two balconies providing lots fo natural light and airflow, two bedrooms with built-ins; ensuite to main, video intercom, undercover security carspace, low set building with landscaped gardens, onsite Pulse Lifestyle Club and cafes, adjacent to Sydney Olympic Park and surrounding parklands.