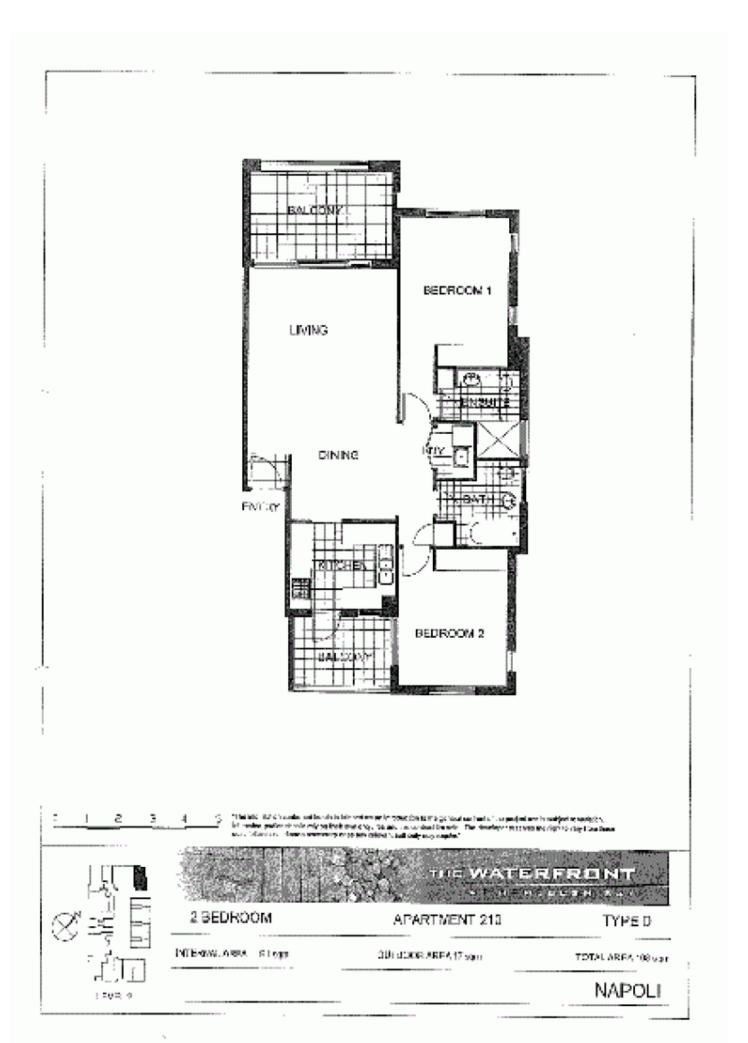

Area: 108 sqm Strata Levies \$1107 pq approx Council Rates \$ 190 pq approx Water Rates \$ 135 pq approx WENTWORTH POINT 3 Stromboli Strait