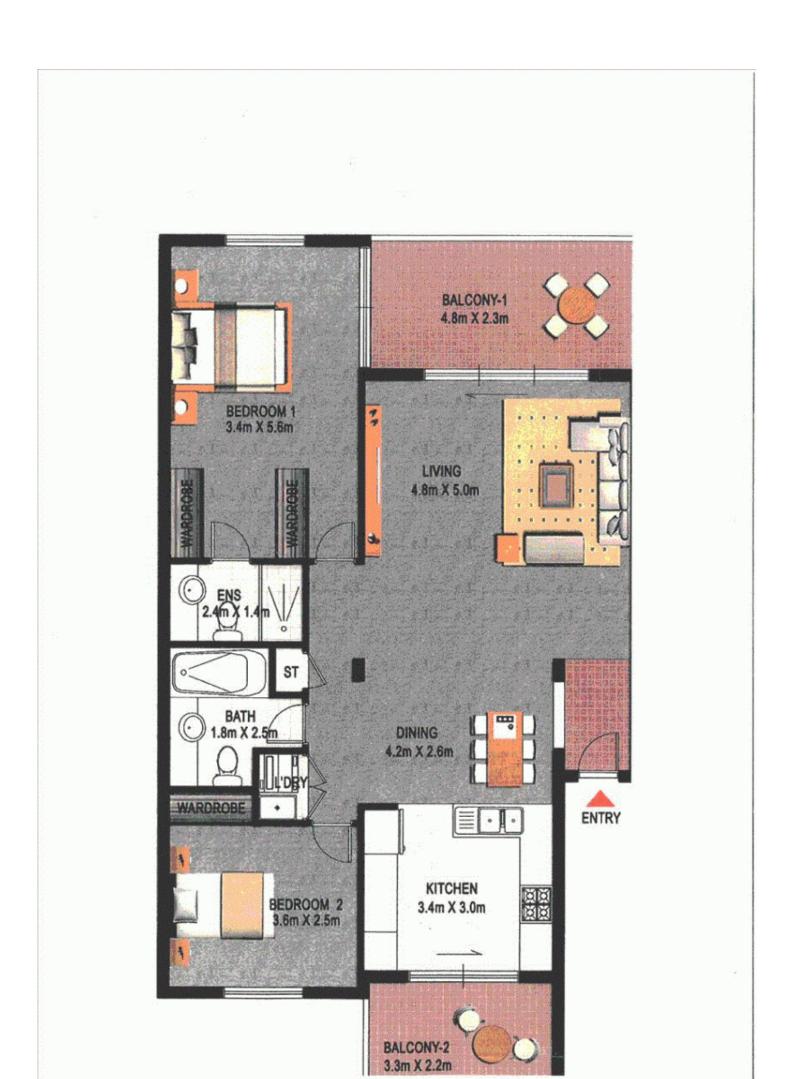

# morton.

- 2 bed,2 bath, 1 LUG
- \* North/West facing.

\* Room to move with 101s sq/m of internal living space + two very private balconies.

\* Luxury kitchen with ample pantry space and stone benchtops.

- \* Huge bedrooms. Main with walk in robes + ensuite.
- \* Air conditioned, Lock up garage.
- \* Apartment has just been painted and has brand new carpet.
- \* Dont not miss out inspecting this beautiful apartment.
- \* Call Mark Lea 0411 556 006 for inspection.