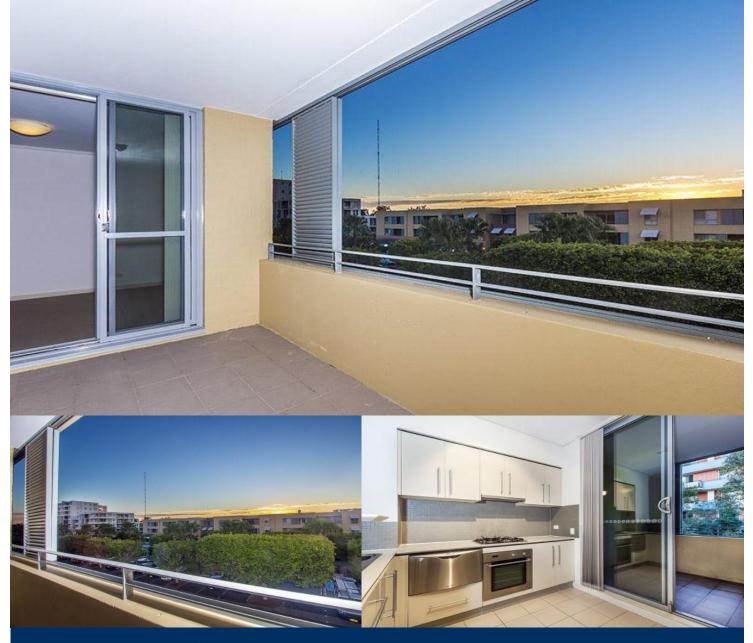

# morton.

- 2 bed,2 bath, 1 LUG
- \* North/West facing.

\* Room to move with 101s sq/m of internal living space + two very private balconies.

\* Luxury kitchen with ample pantry space and stone benchtops.

- \* Huge bedrooms. Main with walk in robes + ensuite.
- \* Air conditioned, Lock up garage.
- \* Apartment has just been painted and has brand new carpet.
- \* Dont not miss out inspecting this beautiful apartment.
- \* Call Mark Lea 0411 556 006 for inspection.