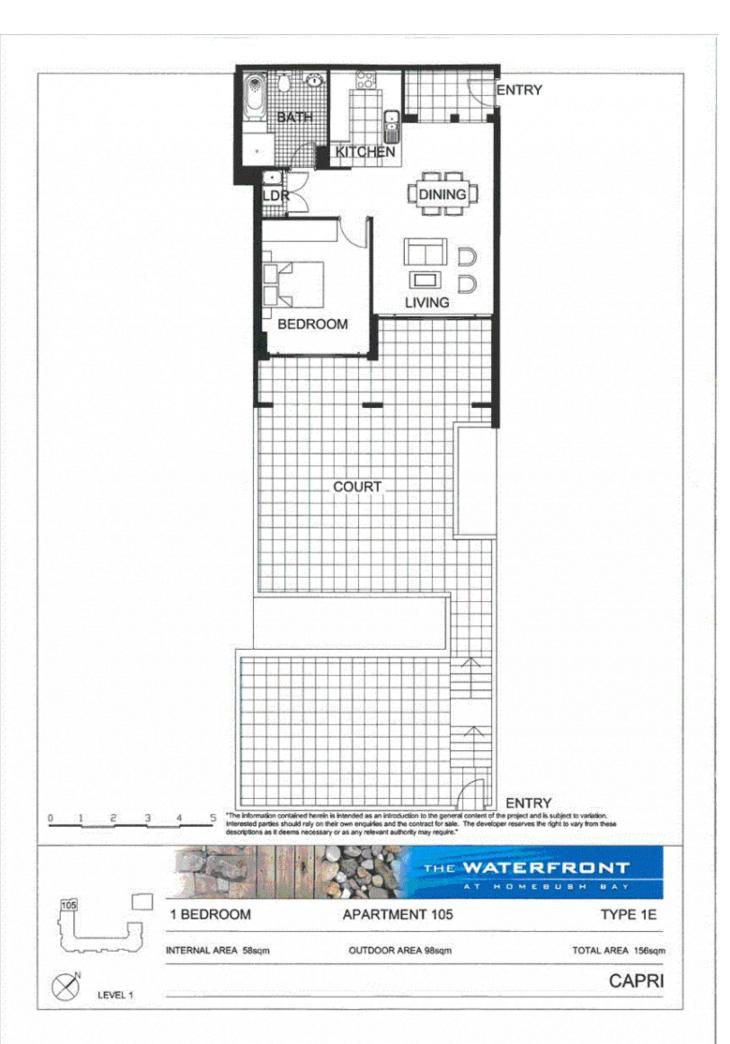

## Sarah Fowell

0437 492 129

rentals@morton.com.au

A must to inspect, superbly presented, excellent floorplan, single bedroom with built in wardrobe and adjoining bathroom, living room flows to superb tiled terrace - lots of potential. Well planned kitchen, stone benchtops, stainless steel appliances including dishwasher and microwave, single carspace in secure basement, video intercom. Access to Pulse Club with indoor heated pool, gymnasium, tennis courts, surrounded by 425 hectares of urban parkland.