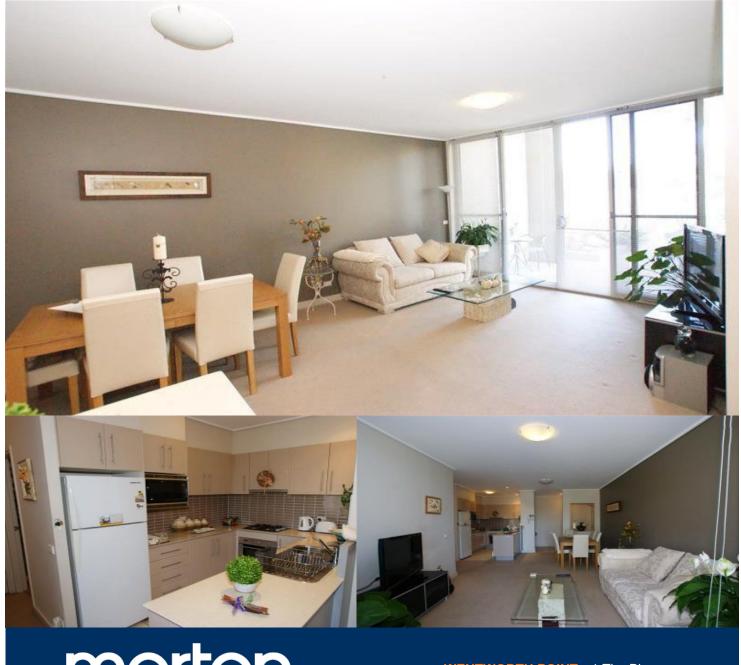

## Sarah Fowell

0437 492 129

rentals@morton.com.au

A must to inspect, superbly presented, excellent floorplan, single bedroom with built in wardrobe and adjoining bathroom, living room flows to superb tiled terrace - lots of potential. Well planned kitchen, stone benchtops, stainless steel appliances including dishwasher and microwave, single carspace in secure basement, video intercom. Access to Pulse Club with indoor heated pool, gymnasium, tennis courts, surrounded by 425 hectares of urban parkland.