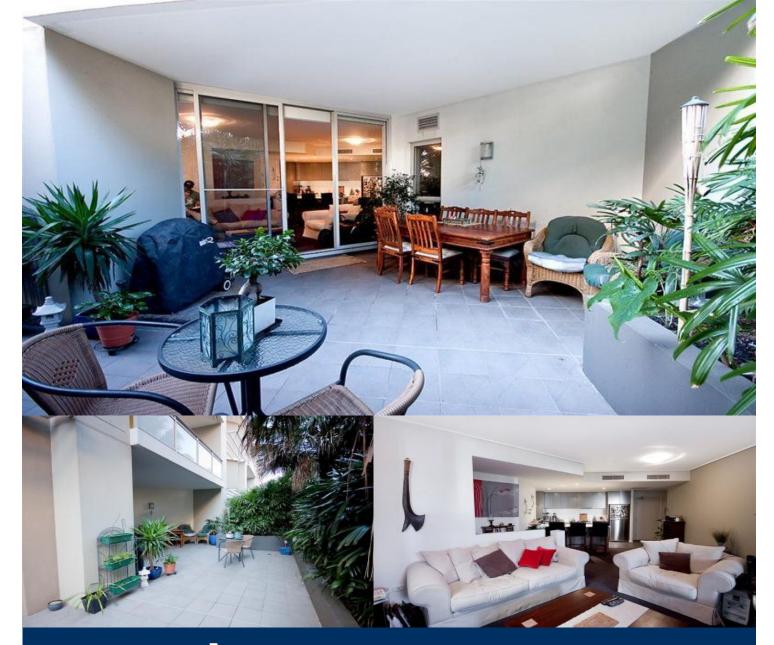

# morton.

Located on the ground floor of the Bellagio building, this spacious two bedroom apartment (157 sqm) provides the rare opportunity of an "Alfresco terrace" for casual entertaining or children's playground.

- \* Premium waterfront building
- \* Huge entertainers terrace 68 sqm
- \* Ducted air conditioning
- \* Pool complex within building
- \* Access to additional heated pool, gym, tennis courts
- \* Secure basement parking
- \* Audio/visual security intercom
- \* Homebush Bay waterfront at your front door