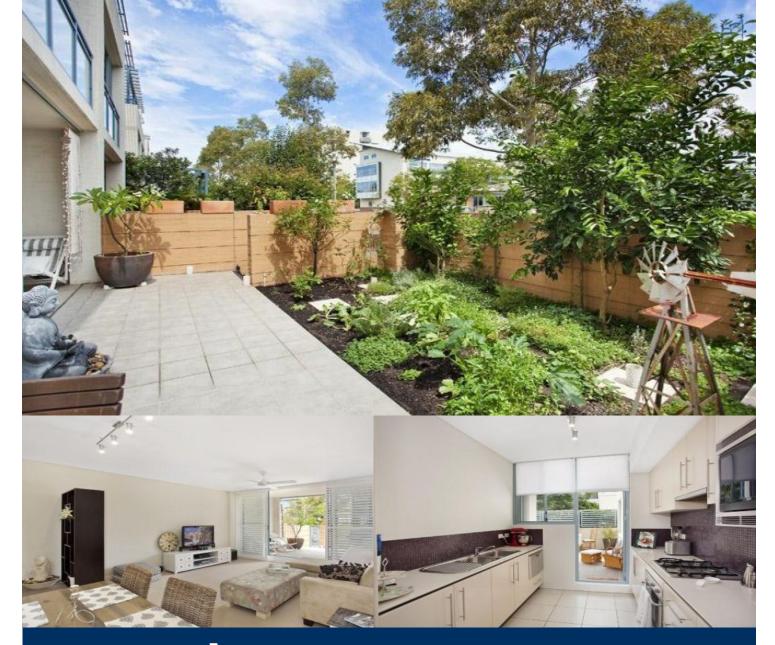

# morton.

**WENTWORTH POINT** 5 Stromboli Strait

Positioned perfectly within The Waterfront estate and literally minutes from all lifestyle amenities is this well proportioned two bedroom garden apartment. With rear and front courtyards this home doubles its floorspace and offers ample outdoor and indoor living.

Recently retouched and styled this home offers such a comfortable feel that makes it hard to leave. With a neutral color palette and plantation shutters installed, this home benefits from great light however still maintaines privacy.

With dual access points and lock up garage this is by far the most impressive garden home live had the pleasure of marketing here at The Waterfront

## Features:

- \* Ground floor
- \* Double lock up garage
- \* Metres from all lifestyle facilities and The Piazza
- \* Open plan living and dining
- \* Plantation shutters
- \* Good orientation
- \* Galley kitchen