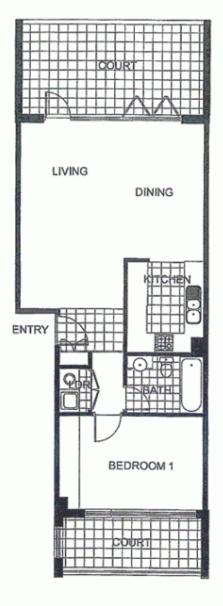

子一一次。

THE WATERFRONT

AT HUMEBUSH BAY

1 BEDROOM

**APARTMENT 112** 

TYPE E

INTERNAL AREA 64 sqm

OUTDOOR AREA 28 sqm

TOTAL AREA 92 sqm

NAPOLI