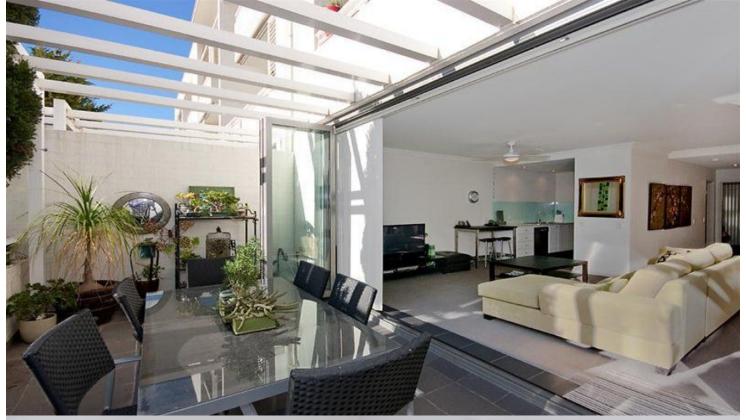

## morton.

**WENTWORTH POINT** 3 Stromboli Strait

Rare spacious 92 sqm one bedroom apartment with sunny N E aspect. Only five of these apartments exist at The Waterfront. Located in the award winning Napoli building with landscaped internal courtyard. Access to Pulse Club with indoor heated pool, professional gym, sauna and tennis

- \* Open plan kitchen / family room
- \* Flows to external terrace with bi fold doors
- \* Spacious, light and bright
- \* Exceptional N E aspect
- \* Private landscaped courtyard off bedroom
- \* Single carspace in secure basement