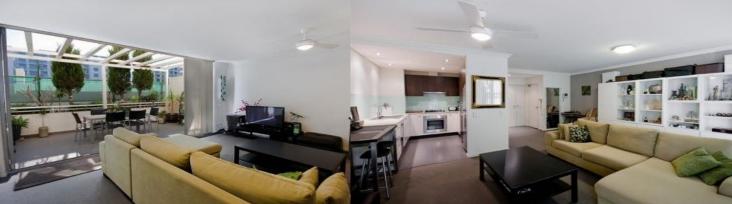

## morton.

**WENTWORTH POINT** 3 Stromboli Strait

Rare spacious 92 sqm one bedroom apartment with sunny N E aspect. Only five of these apartments exist at The Waterfront. Located in the award winning Napoli building with landscaped internal courtyard. Access to Pulse Club with indoor heated pool, professional gym, sauna and tennis

- \* Open plan kitchen / family room
- \* Flows to external terrace with bi fold doors
- \* Spacious, light and bright
- \* Exceptional N E aspect
- \* Private landscaped courtyard off bedroom
- \* Single carspace in secure basement