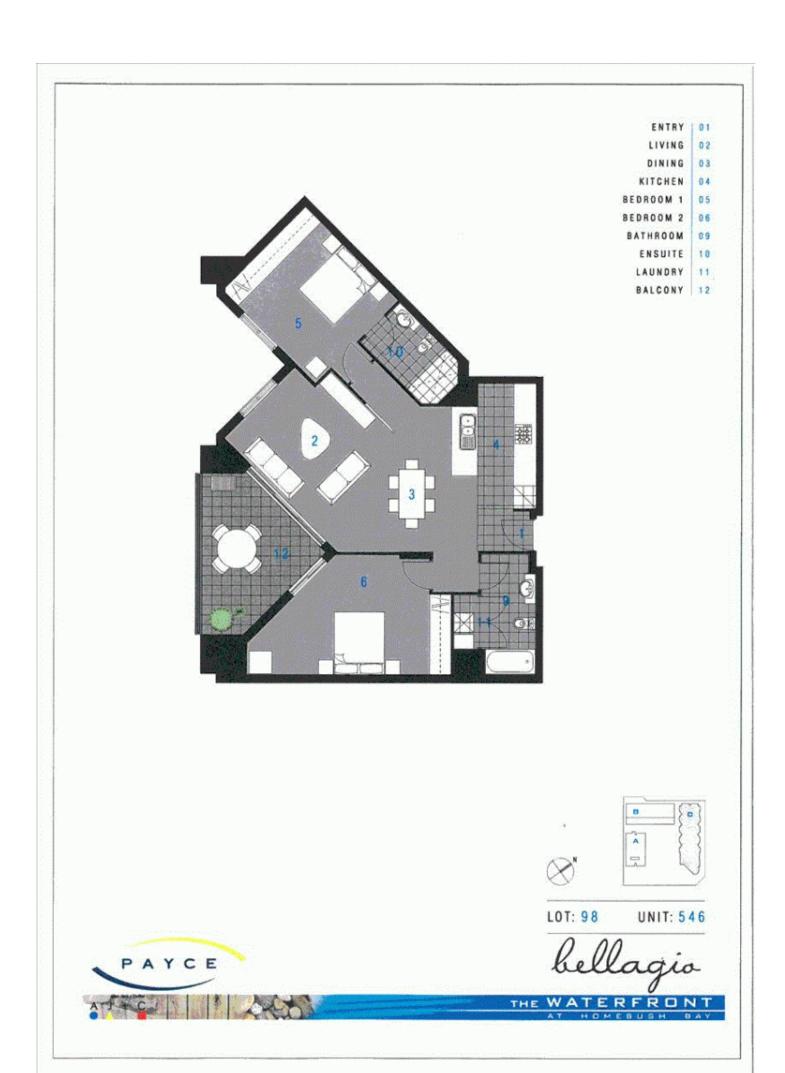

## morton.

Attractive two bedroom, two bathroom apartment 106sqm on waters edge, first floor equivalent, premium building with its own outdoor pool, ducted air conditioning, polyurethane joinery, stone bench tops and stainless steel appliances including dishwasher, microwave and rangehood. laundry with dryer, audio visual security intercom, basement car parking and storage cage, access to Pulse Club with professional gym, indoor heated lap pool, tennis courts and resort style outdoor pool.