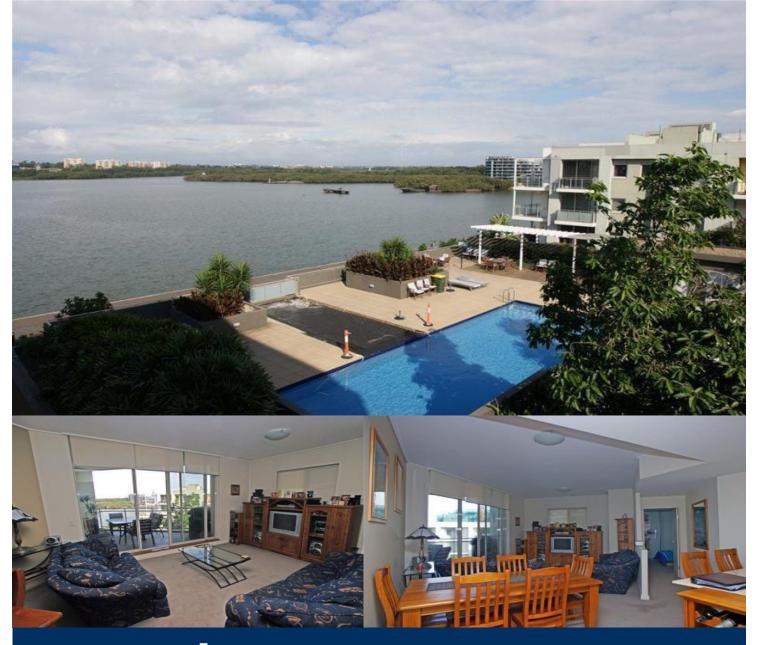

## morton.

Attractive two bedroom, two bathroom apartment 106sqm on waters edge, first floor equivalent, premium building with its own outdoor pool, ducted air conditioning, polyurethane joinery, stone bench tops and stainless steel appliances including dishwasher, microwave and rangehood. laundry with dryer, audio visual security intercom, basement car parking and storage cage, access to Pulse Club with professional gym, indoor heated lap pool, tennis courts and resort style outdoor pool.

Cafes, restaurants, medical centre, pharmacy, hairdresser and day spa on site.....adjacent to Sydney Olympic Park precinct and surrounded by 425 hectares of urban parkland.

Strata Levies \$1775 p/q Council Rates \$219 p/q approx Water Rates \$156 p/q approx WENTWORTH POINT 46 Baywater Drive