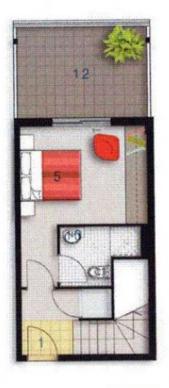

| ENTRY          | 01  |
|----------------|-----|
| LIVING         | 0.2 |
| DINING         | 03  |
| KITCHEN        | 0.4 |
| BEDROOM I      | 0.5 |
| BEDROOM 2      | 0.6 |
| BATHROOM       | 0.9 |
| ENSUITE        | 1.0 |
| LAUNDRY        | 11  |
| BALCONY        | 12  |
| STORAGE        | 5.0 |
| CLOTHES DRYING | 15  |

LOWER

Lot Number 137

Type 2 Bedroom

Unit Area 85m<sup>2</sup>

Balcony 34m<sup>2</sup>

Total 119m<sup>2</sup>

Scale 1:100

UPPER

Disclaimer: All Layouts are indicative only, and subject to change.

2.5

5M