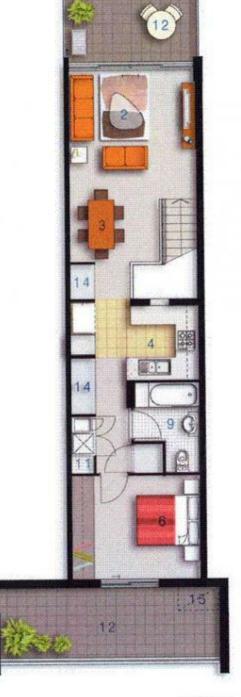

| ENTRY          | 01  |
|----------------|-----|
| LIVING         | 0.2 |
| DINING         | 03  |
| KITCHEN        | 0.4 |
| BEDROOM I      | 0.5 |
| BEDROOM 2      | 0.6 |
| BATHROOM       | 0.9 |
| ENSUITE        | 1.0 |
| LAUNDRY        | 11  |
| BALCONY        | 12  |
| STORAGE        | 5.0 |
| CLOTHES DRYING | 15  |

LOWER

Lot Number 137

Type 2 Bedroom

Unit Area 85m<sup>2</sup>

Balcony 34m<sup>2</sup>

Total 119m<sup>2</sup>

Scale 1:100

UPPER

Disclaimer: All Layouts are indicative only, and subject to change.

2.5

5M