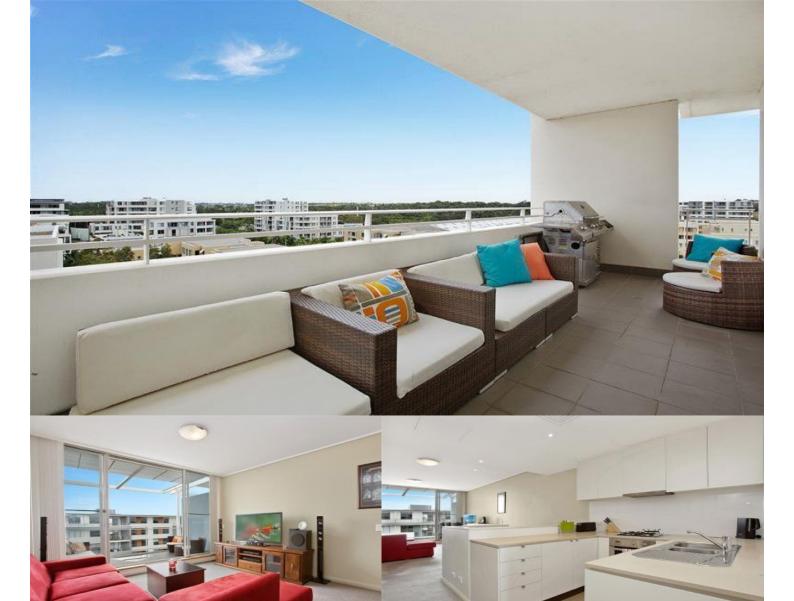

Are you seeking a large two bedroom with open plan living spaces, North aspect balcony, sunny and light with sea

- \* Adjacent to Sydney Olympic Park precinct
- \* Surrounded by 425 hectares of urban parkland

## Sarah Fowell

0437 492 129

rentals@morton.com.au

breezes and water views, this apartment will suit your needs.

\* Two levels - bedroom on each level

- \* Premium waterfront building
- \* Top quality fittings and finishes
- \* Secure single basement parking
- \* Superb pool facility for building residents only
- \* Access to Pulse Club with resort style lagoon pool
- \* Indoor heated pool, gym and tennis courts
- \* Cafes, restaurants, medical centre, pharmacy and convenience store