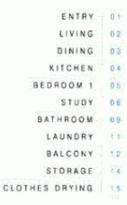

## lipari

### Unit 846

Lot Number 141

Type 1 Bedroom

Unit Area 62m²

Balcony 28m<sup>2</sup>

Total 90m²

Scale 1:100

PAYCE

Disclaimer: All Layouts are indicative only, and subject to change.

0

2.5

5M