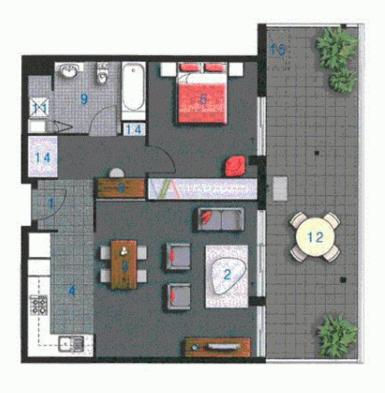

## lipari

### Unit 846

Lot Number 141

Type 1 Bedroom

Unit Area 62m²

Balcony 28m<sup>2</sup>

Total 90m²

Scale 1:100

PAYCE

Disclaimer: All Layouts are indicative only, and subject to change.

0

2.5

5M