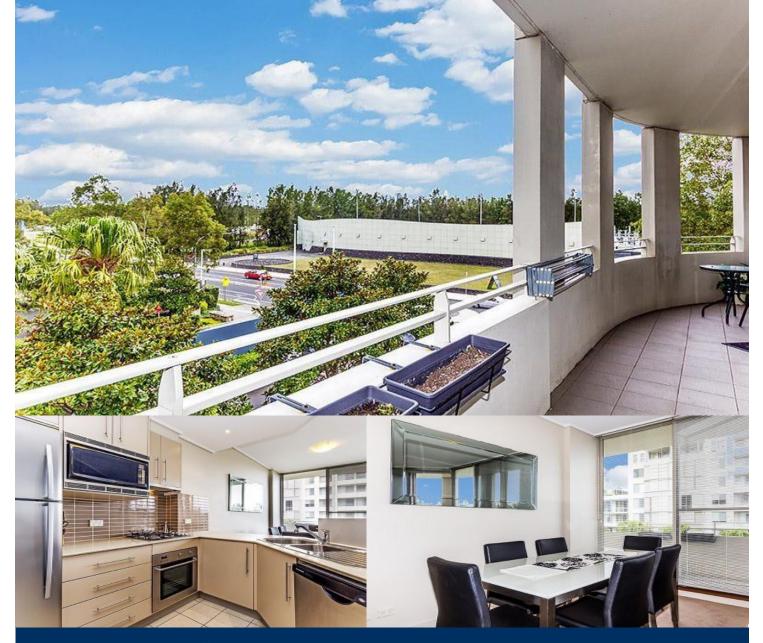

# morton.

Excellent one bedroom apartment which outlooks over The Piazza and Sydney Olympic Park. Open plan living and dining, wrap around balcony, large bedroom with built in wardrobe, laundry with dryer and secure basement parking.

Immaculate presentation

- Sunny outlook with district views
- Stone bench tops and stainless steel appliances
- Dishwasher and microwave included

Audio/video security intercom and elevator to basement car park

Residents at The Waterfront have the opportunity to become a member of the Pulse Club giving you access to the local gym, in-door lap pool, outdoor Oasis pool, steam room and two tennis courts. All apartments at the Waterfront are Foxtel-ready and Homelinx-enabled for all internet and telecommunication services.