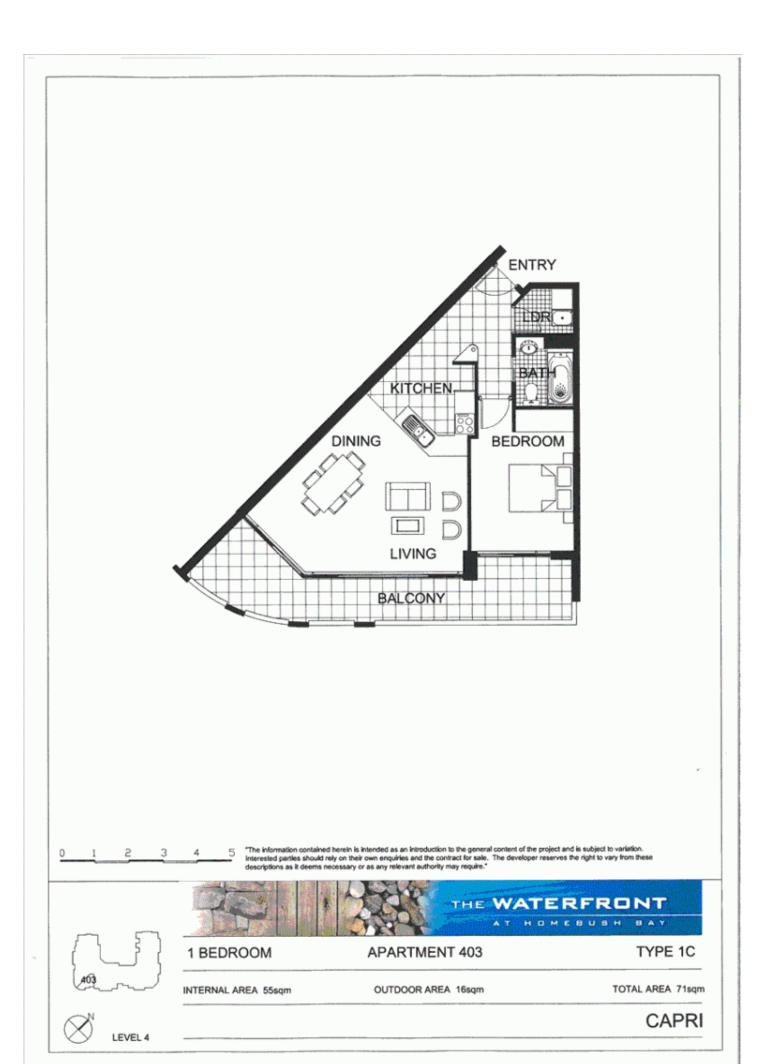

# morton.

Excellent one bedroom apartment which outlooks over The Piazza and Sydney Olympic Park. Open plan living and dining, wrap around balcony, large bedroom with built in wardrobe, laundry with dryer and secure basement parking.