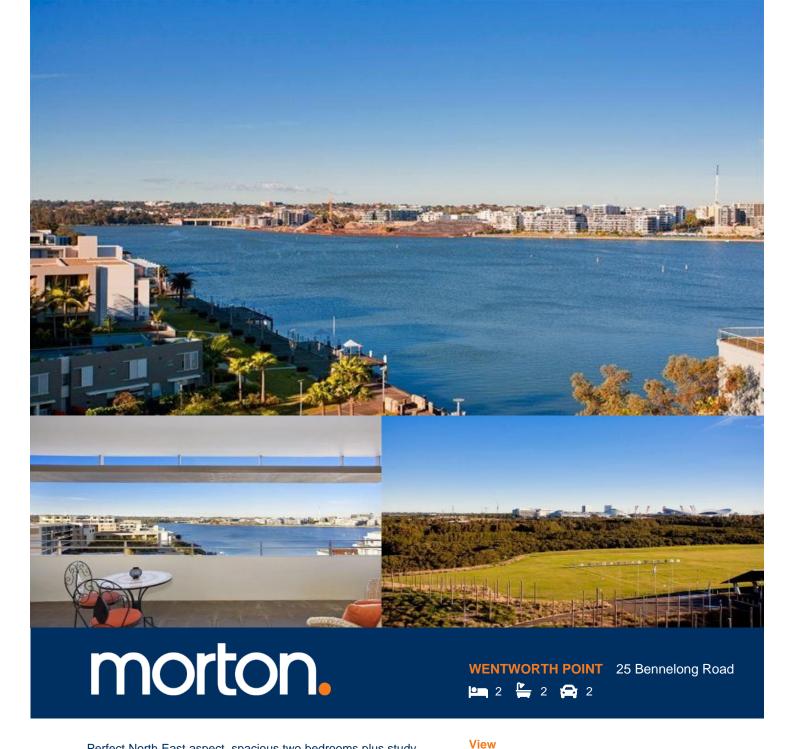

Perfect North East aspect, spacious two bedrooms plus study, exceptional apartment 131sqm, perfect presentation - as new condition, top floor, split level, light and bright, natural ventilation, sea breezes.

## Features:

- \* Raked ceilings
- \* Skylights and natural light to bathrooms & study
- \* Front and rear balconies exceptional vistas
- \* Quality finishes including stone benchtops
- \* Polyurethane finished joinery, s/steel appliances
- \* Common garbage room and shute on each floor
- \* Separate outdoor pool for building
- \* Pulse Club heated pool, gymnasium, tennis courts
- \* Restaurants, coffee shop, doctor and dentist

The Waterfront Lifestyle Estate at Wentworth Point adjoins Sydney Olympic Park Precinct surrounded by extensive urban parklands for your recreational use.

Strata Levies \$1,513 pq approx Council Rates \$ 190 pq approx