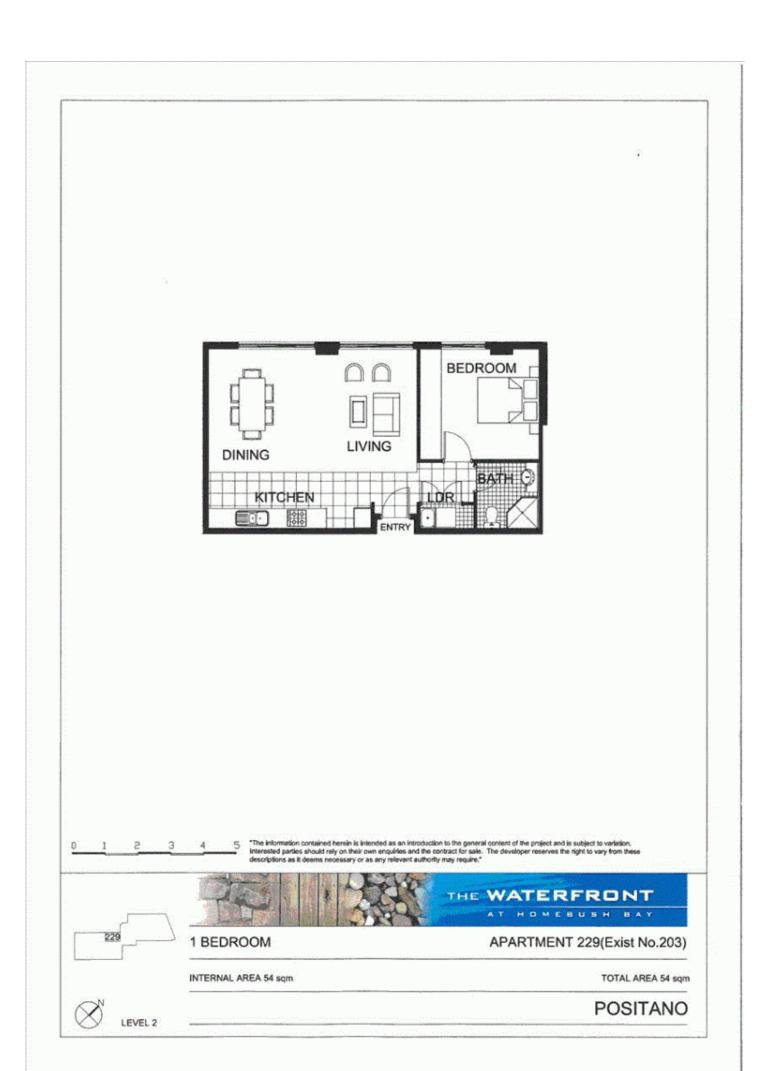

## morton.

One bedroom apartment on level two, 54 sqm internal, open plan kitchen and living area, built ins in bedroom, modern bathroom, seperate laundry, secure building with audio/visual intercom and lift access to basement parking. Outdoor pool facility for building resident only. Access to Pulse Club with indoor and outdoor pools, gym, steam room and tennis courts. Mediterranean style Piazza with cafes and restaurants. Adjacent to Sydney Olympic Park precinct and surrounded by 425 hectares of urban parkland.