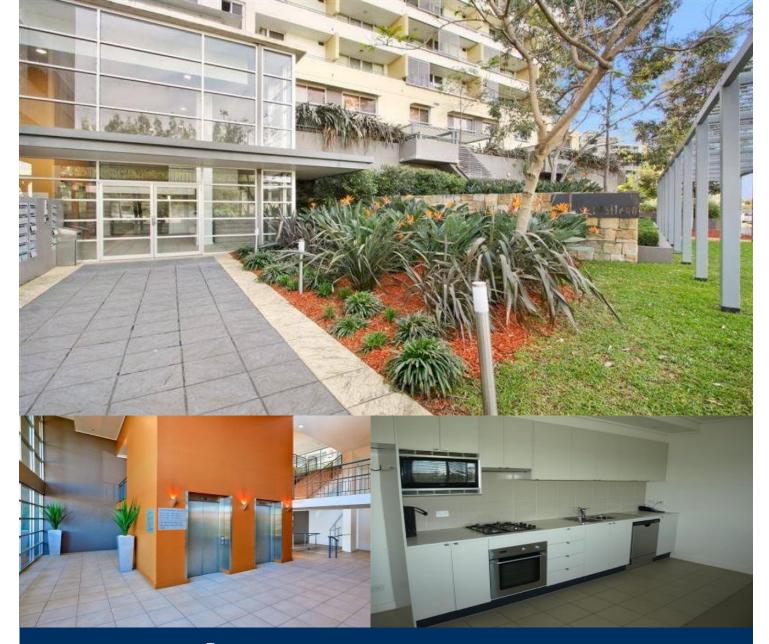

## morton.

One bedroom apartment on level two, 54 sqm internal, open plan kitchen and living area, built ins in bedroom, modern bathroom, seperate laundry, secure building with audio/visual intercom and lift access to basement parking. Outdoor pool facility for building resident only. Access to Pulse Club with indoor and outdoor pools, gym, steam room and tennis courts. Mediterranean style Piazza with cafes and restaurants. Adjacent to Sydney Olympic Park precinct and surrounded by 425 hectares of urban parkland.