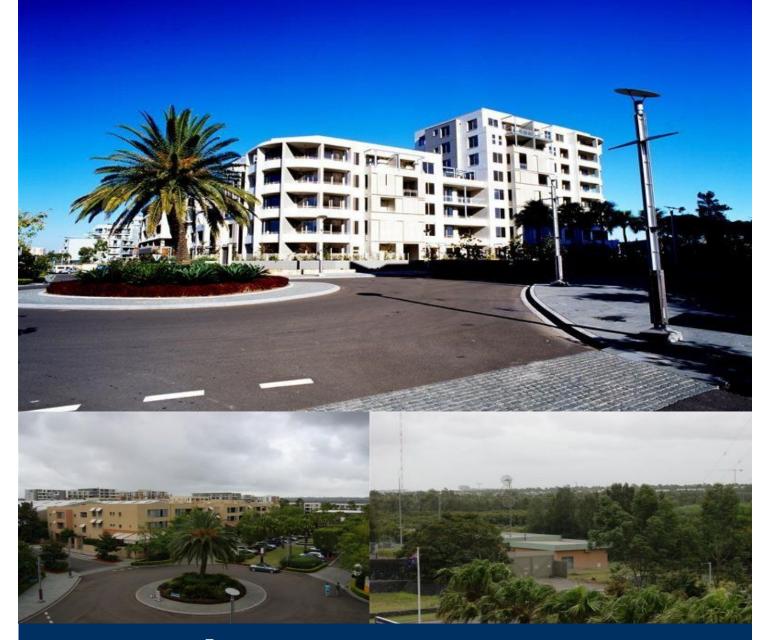

## morton.

Two bedroom apartment with seperate roof terrace :

- \* Attractive third floor position
- \* Roof terrace with water views to Rhodes
- \* Open plan living flows to North aspect balcony
- \* Two bedrooms, two bathrooms including ensuite
- \* Single carspace in secure basement
- \* Indoor heated Pool, gymnasium, tennis courts
- \* Cafes/Restaurants, Medical Centre, Dentist

## WENTWORTH POINT 2 The Piazza