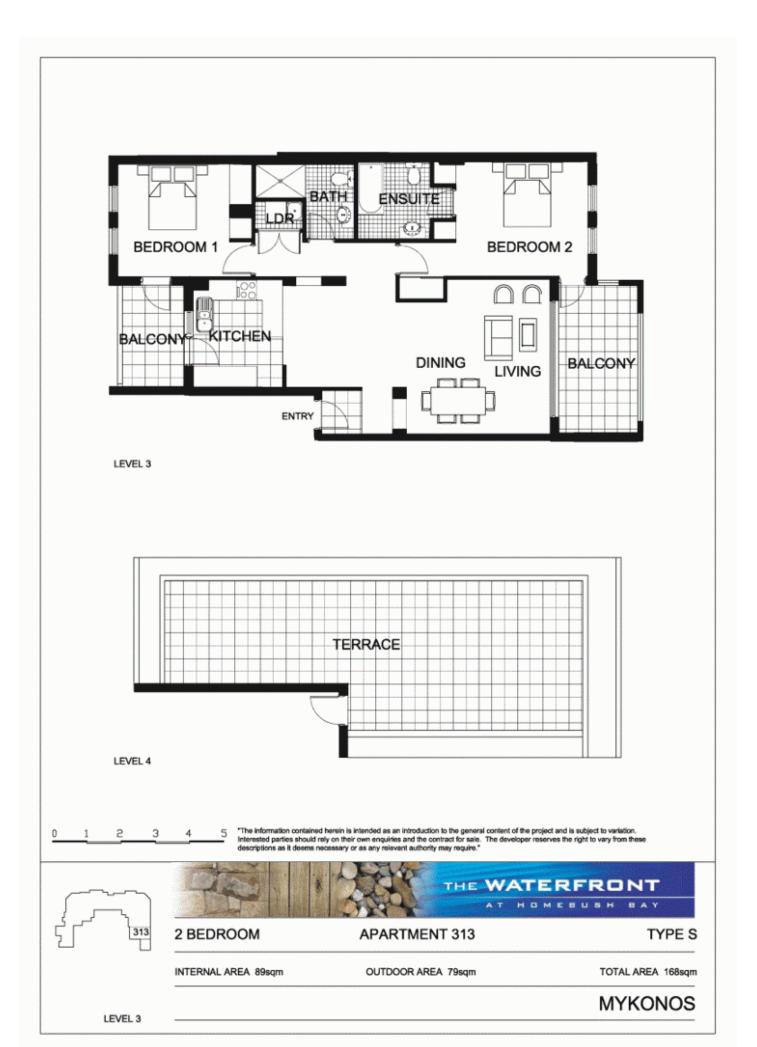

## morton.

Two bedroom apartment with seperate roof terrace :

- \* Attractive third floor position
- \* Roof terrace with water views to Rhodes
- \* Open plan living flows to North aspect balcony
- \* Two bedrooms, two bathrooms including ensuite
- \* Single carspace in secure basement
- \* Indoor heated Pool, gymnasium, tennis courts
- \* Cafes/Restaurants, Medical Centre, Dentist

Area: 161 sqm Strata Levies \$1,071.00 pq approx Council Rates \$ 190.00 pq approx Water Rates \$ 135.00 pq approx