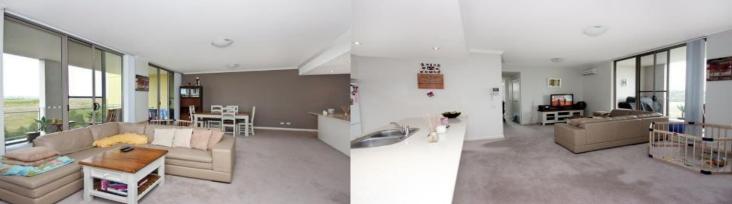

balcony access from bedrooms one and two.

Open plan living room flows to a large covered balcony with parkland outlook. Quality finishes, stone bench tops, stainless steel appliances, air conditioning, Elevator access to two car spaces in secure basement, plus storage cage, audio/ visual intercom system.