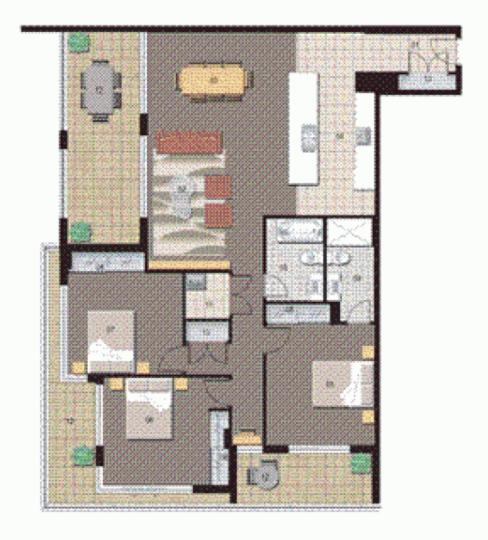

## morton.

WENTWORTH POINT 21 Hill Road

3

This contemporary, single level corner position apartment on level seven, provides panoramic views across Newington Reserve, Parramatta River to Meadowbank.

Three double bedrooms, Two bathrooms: ensuite to main bedroom,

balcony access from bedrooms one and two.

Open plan living room flows to a large covered balcony with parkland outlook. Quality finishes, stone bench tops, stainless steel appliances, air conditioning, Elevator access to two car spaces in secure basement, plus storage cage, audio/ visual intercom system.

IgiFlepviliger CF Fycie & Beldicters-- cultier Unit Repp 707 sets. Scoopsy 15f sets. Total 156 sets

Robertson+Marks