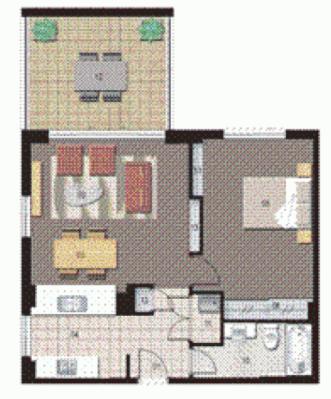

# morton.

Well positioned in the Paros building this immaculate one bedroom top floor apartment is complimented by an abundance of natural light, great outdoor space and generous living quarters.

-Spanning 70m2

- -Large kitchen with Caesar Stone bench tops
- -13m2 Terrace
- -Positioned on the top floor
- -Northerly aspect !
- -Generous bedroom space
- -Great value
- -Car park
- -Access to Pulse lifestyle facilities, walking tracks, cafes and Sydney Olympic park.