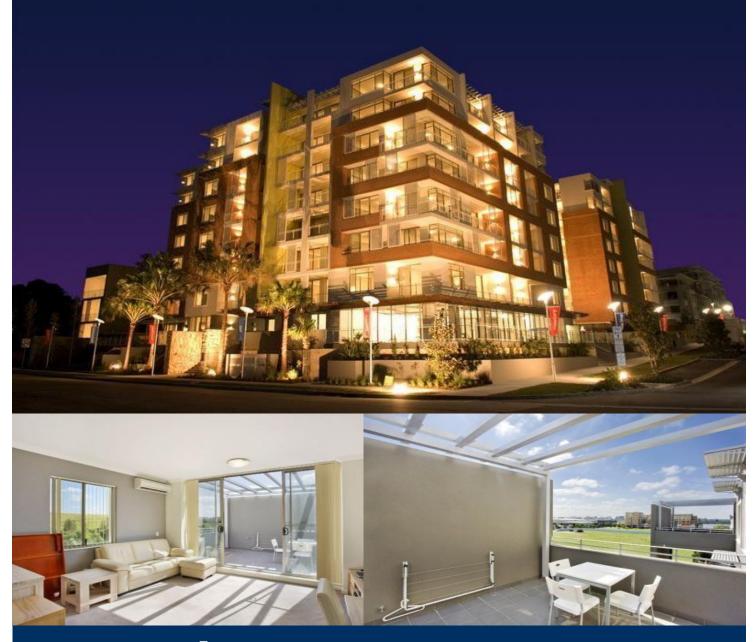

# morton.

Well positioned in the Paros building this immaculate one bedroom top floor apartment is complimented by an abundance of natural light, great outdoor space and generous living quarters.

-Spanning 70m2

- -Large kitchen with Caesar Stone bench tops
- -13m2 Terrace
- -Positioned on the top floor
- -Northerly aspect !
- -Generous bedroom space
- -Great value
- -Car park
- -Access to Pulse lifestyle facilities, walking tracks, cafes and Sydney Olympic park.

-Must be sold !

Strata Levies \$822 pq Council Rates \$190 pq approx