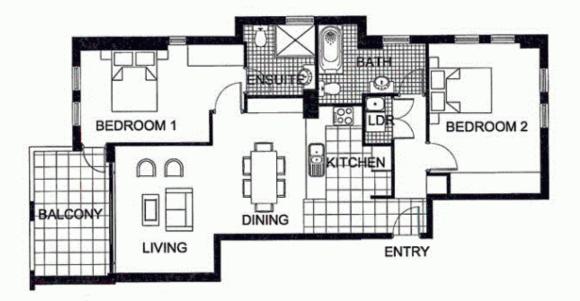

## morton.

WENTWORTH POINT 1 The Piazza

2

First class "wetlands" outlook - can't be built out. Review this opportunity for an owner occupier or investor. Fresh paint, new carpet, the best presentation.

- \* Two double bedrooms with good storage
- \* Bedrooms at either end of floor plate
- \* Quality fittings and finishes
- \* Basement parking via lift
- \* Audio/visual intercom
- \* Common "party" room in building
- \* Seperate BBQ area on level two
- \* Owner relocating no lease