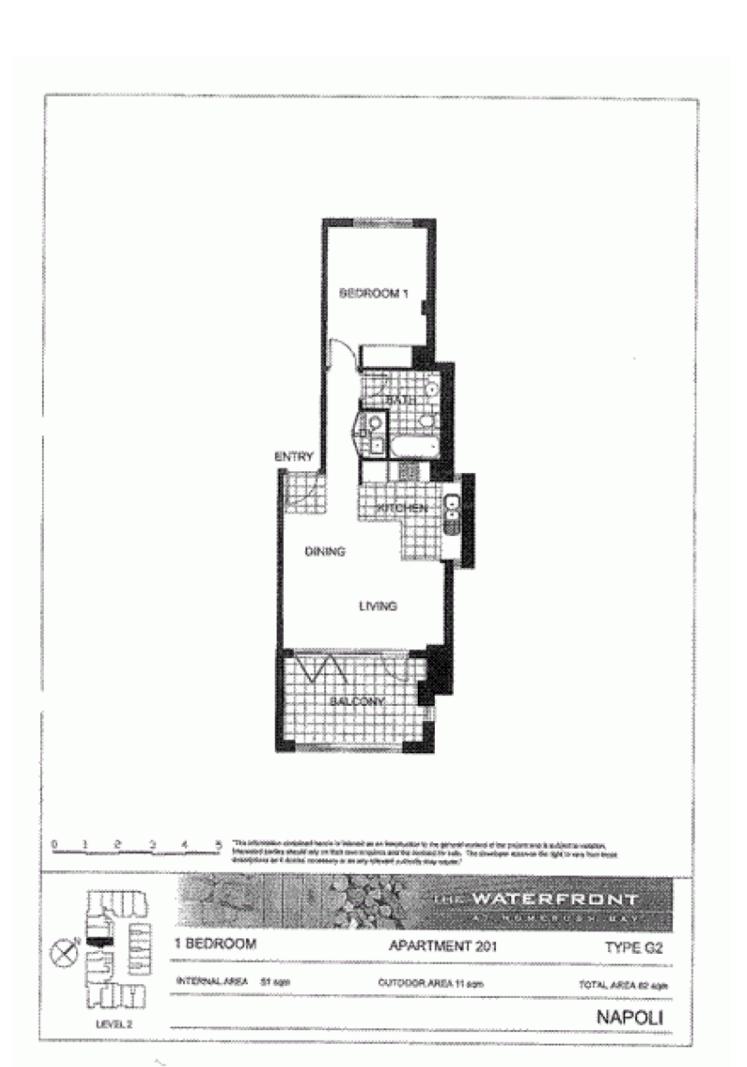

## morton.

Affordable entry level apartment set within the award winning Napoli building. Seamless modern design with air con and bifold doors and generous entertaining balcony.

Additional features: tennis courts, heated 25m indoor pool, gym, kayaks, bicycles, recreational centre, high-speed internet connection, designed gardens and landscaping,