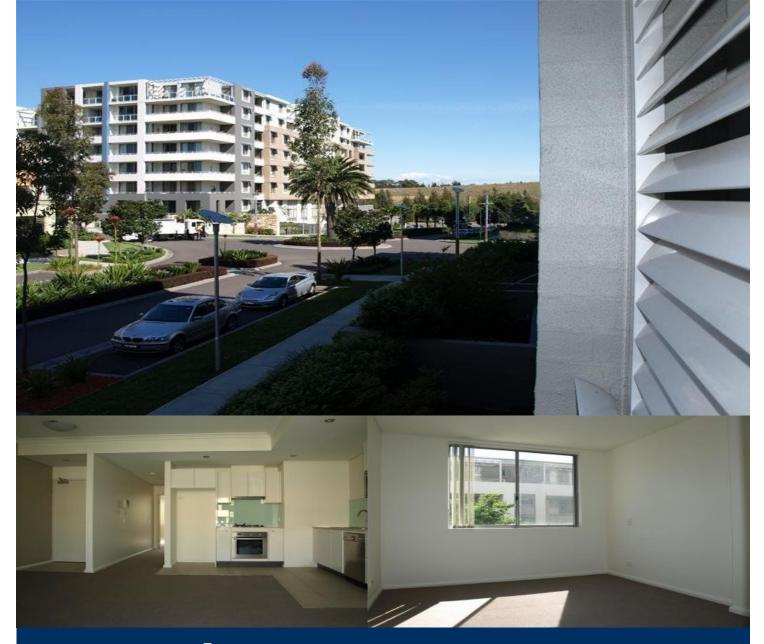

## morton.

Affordable entry level apartment set within the award winning Napoli building. Seamless modern design with air con and bifold doors and generous entertaining balcony.

Additional features: tennis courts, heated 25m indoor pool, gym, kayaks, bicycles, recreational centre, high-speed internet connection, designed gardens and landscaping,

Sydney Olympic Park & 430 hectares of parkland on your doorstep, Close to Rhodes shopping centre, on site concierge, caf, deli bottleshop, short walk to ferry wharf.

Close to Schools Close to Shops Close to Transport Garden Internal Laundry Modern Bathroom Modern Kitchen Quiet Location Gym Intercom