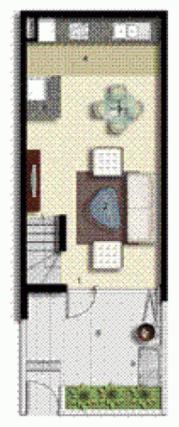

### morton.com.au

- ENTIFY 1 LOVING 2
- diana s

\$

- nitorite 4
- STORAGE
- MAIN DECRICOM 6 ENSUITERAVINDATE 7
  - TERRACE B
- GLOTHER DRYING

LEVEL 02

LEVEL 01

## Palermo

|           | UNIT:         | 125       |
|-----------|---------------|-----------|
|           | TYPE:         | 1 Bedroom |
|           | UNIT AREA:    | \$1.0 spn |
|           | OUTDOOR AREA: | 13.0 eqm  |
| $\otimes$ | *<br>         | 14 84     |