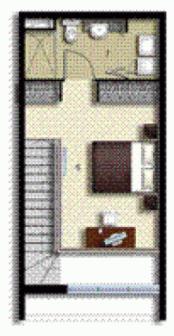

### morton.com.au

- ENTIFY 1 LOVING 2
- diana s

\$

- nitorite 4
- STORAGE
- MAIN DECRICOM 6 ENSUITERAVINDATE 7
  - TERRACE B
- GLOTHER DRYING

LEVEL 02

LEVEL 01

## Palermo

|           | UNIT:         | 125       |
|-----------|---------------|-----------|
|           | TYPE:         | 1 Bedroom |
|           | UNIT AREA:    | \$1.0 spn |
|           | OUTDOOR AREA: | 13.0 eqm  |
| $\otimes$ | *<br>         | 14 84     |