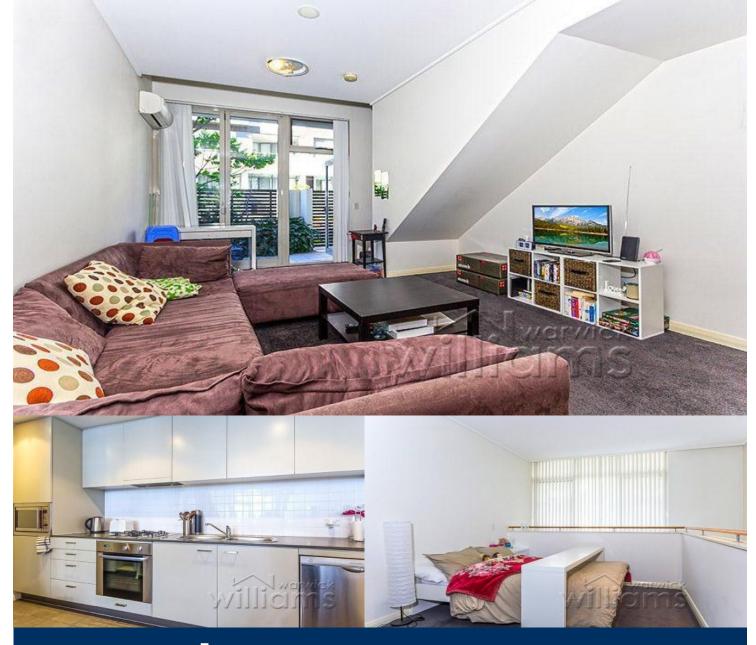

# morton

A must to inspect! This loft style apartment is only one of a handful built in Wentworth Point. With spacious living and bifold doors opening onto your secure private courtyard, this home provides comfort, space and versility for any first home owner or investor.

- \* Open plan living and dining
- \* Courtyard an extension of the living room
- \* Polyeurethane kitchen with s/steel appliances
- \* Mezzanine style bedroom with built ins
- \* Internal laundry with dryer
- \* Secure undercover parking
- \* Gym and outdoor pool within the building
- \* Enjoy the lifestyle benefits of the Pulse Club
- \* Cafes, restaurants, medical centre, day spa and much more