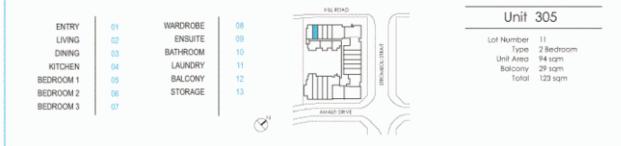

## morton.

Spacious apartment with parkland outlook, six year old building, quality inclusions and fittings, two bedrooms; main bedroom with ensuite, separate living room, front and rear balconies providing morning and afternoon sun, lift access to basement parking and storage cage, suit owner occupier or investor, expired lease. Opportunity to join "Pulse' Club with indoor and outdoor pools, professional gym, tennis courts, mediterranean style Piazza with cafes and restaurants.

Strata Levies \$1039 p/a Council Rates \$230 p/q approx Water Rates \$163 p/q approx 
 WENTWORTH POINT
 305/19 Hill Road

 Image: 2
 2
 2
 1