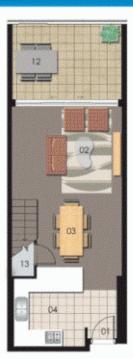

## morton.

Spacious apartment with parkland outlook, six year old building, quality inclusions and fittings, two bedrooms; main bedroom with ensuite, separate living room, front and rear balconies providing morning and afternoon sun, lift access to basement parking and storage cage, suit owner occupier or investor, expired lease. Opportunity to join "Pulse' Club with indoor and outdoor pools, professional gym, tennis courts, mediterranean style Piazza with cafes and restaurants.

## SORRENTO

THE WATERFRONT

4\_\_\_\_

5

3

PAYCE

12

06

/ 08

05

12

LEVEL 3

LEVEL 4

Disclaimer: All layouts are indicative only, and subject to change.

Robertson+Marks

05.05.06 : Revision D