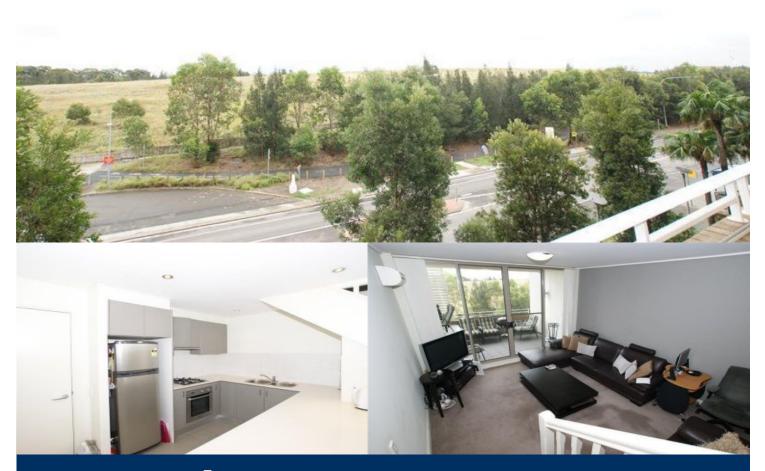

## morton.

Spacious apartment with parkland outlook, six year old building, quality inclusions and fittings, two bedrooms; main bedroom with ensuite, separate living room, front and rear balconies providing morning and afternoon sun, lift access to basement parking and storage cage, suit owner occupier or investor, expired lease. Opportunity to join "Pulse' Club with indoor and outdoor pools, professional gym, tennis courts, mediterranean style Piazza with cafes and restaurants.

Strata Levies \$1039 p/a Council Rates \$230 p/q approx Water Rates \$163 p/q approx 
 WENTWORTH POINT
 305/19 Hill Road

 Image: 2
 2
 2
 1