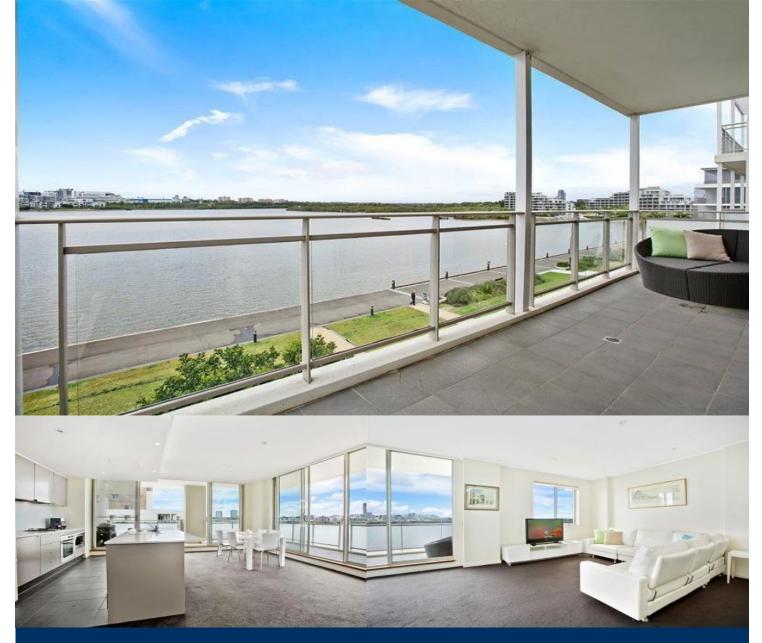

# morton.

An absolute gem at the Bay's edge, a rare offering in a premium location with quality inclusions. Scarcity and outlook creates long term value. Investigate this lifestyle apartment overlooking Homebush Bay with superb water views and the best aspect available for sunlight and prevailing sea breezes.

- \* Exceptional presentation
- \* Two bedrooms: main with ensuite
- \* Open plan kitchen/living room flows to a covered balcony
- \* Ducted r/cycle air conditioning
- \* European appliances, stone benchtops, heated towel rails
- \* Two side by side car spaces in secure basement
- \* Storage cage
- \* Tiled pool facility for building occupants only
- \* Professional gym, heated indoor pool and tennis courts
- \* Discerning buyers will not be disappointed