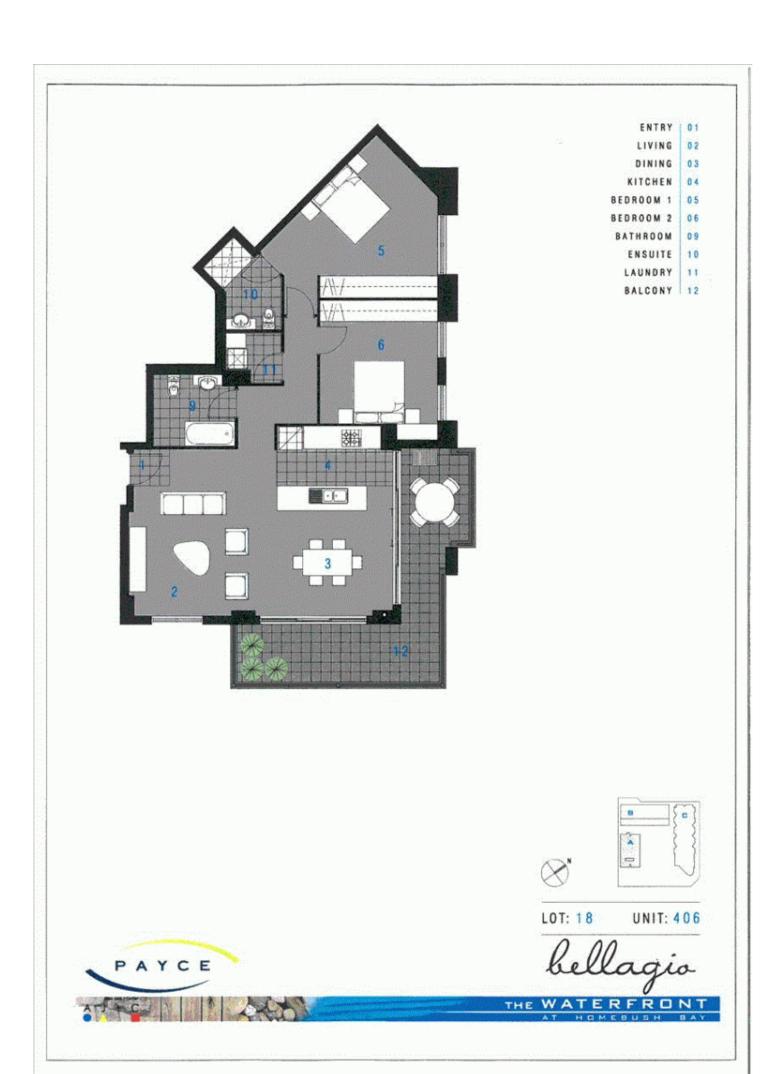

- \* Exceptional presentation
- \* Two bedrooms: main with ensuite
- \* Open plan kitchen/living room flows to a covered balcony
- \* Ducted r/cycle air conditioning
- \* European appliances, stone benchtops, heated towel rails
- \* Two side by side car spaces in secure basement
- \* Storage cage
- \* Tiled pool facility for building occupants only
- \* Professional gym, heated indoor pool and tennis courts
- \* Discerning buyers will not be disappointed