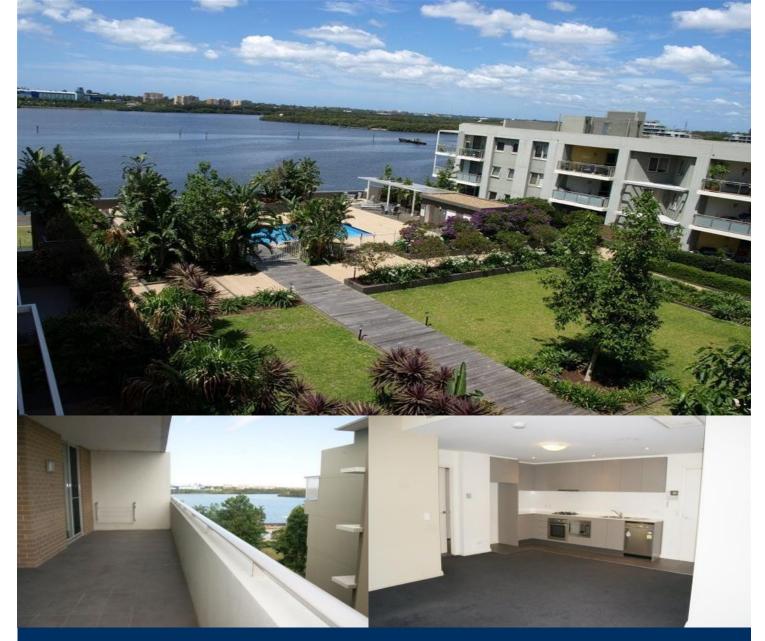

Well appointed apartment 102 sqm set on the shores of Homebush Bay in this Mediterranean inspired waterfront

estate. Quiet location, spacious light and bright living and

- \* Two bedrooms with built in robes: ensuite to main bedroom
- \* Lift access to secure basement parking
- \* Basement storage cage
- \* Outdoor pool and recreation area for building residents only

- \* Bay views from large balcony
- \* Stylish fittings and finishes
- \* Ducted r/cycle air conditioning
- \* Open plan living and dining
- \* Kitchen with caesar stone benches & stainless steel appliances

## Sarah Fowell

0437 492 129

rentals@morton.com.au

dining area, large balcony for entertaining. Enjoy the first class facilities offered including professional gym, indoor heated pool, tennis courts, resort style lagoon pool, cafes, restaurants, medical centre, pharmacy and fresh food market.