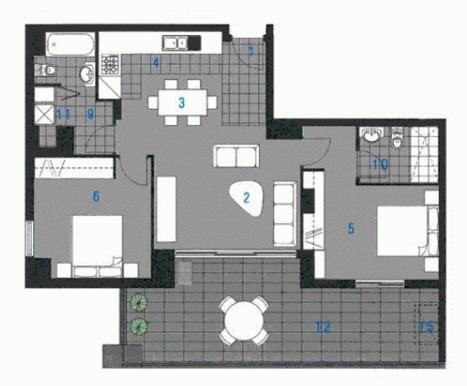

Strata Levies \$1283 p/q

morton.com.au

ENTRY | 01 LIVING 02 DINING 03 KITCHEN 04 BEDROOM 1 05 BEDROOM 2 06 BATHROOM 09 10 ENSUITE LAUNDRY 11 BALCONY 12 CLOTHES DRYING 15